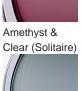

# Compatible with

Yacht Club

TL713 in Amethyst & Clear and Polished Nickel with a 12" Oval Shade in 38000/112

Clear (Solitaire)

### **Murano Glass Finish**

Amethyst &

Slate & Clear (Solitaire)

Clear (Solitaire) Forest Green &

Tobacco & Clear (Solitaire)