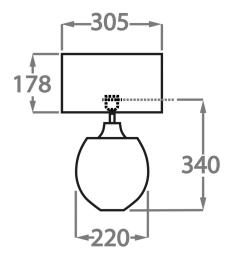

## Silk Flex

Black

Cream

Silver

Brown

Size One

TL713-SM,

Height: 34 cm (13.39") Width: 22 cm (8.66") Depth: 10 cm (3.94")

Bulbs: 1 × 40w E27

Net Weight: 8 kg / 18 lb Cable Exit: Top

# Size Two

TL713-LA,

Height: 40 cm (15.75") Width: 28 cm (11.02") Depth: 10 cm (3.94") Bulbs: 1 x 40W E27

Net Weight: 10 kg / 22 lb Cable Exit: Top

Dimensions are measured from the base of the lamp to the middle of the bulb holder and are excluding shade.