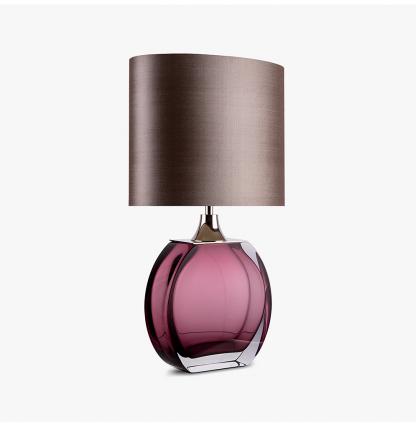

# **Diamond Solitaire Small** Lamp

### **TL713-SM**

Collection Name **BEVERLY HILLS COLLECTION** 

A stunning new table lamp, which is from the same Italian artisan makers of our weighty Diamond lamps. Flawless, pristine polished Murano glass, which are mould made so that they are perfect every time, they are formed from four layers of glass in our core Beverly Hills collection colours. Available in two sizes, these lamp bases are slim, which makes them perfect for console and bedside tables.

## Silk Flex

Black

Cream

Silver

Brown

Size One

TL713-SM,

Height: 34 cm (13.39") Width: 22 cm (8.66") Depth: 10 cm (3.94")

Bulbs: 1 × 40w E27

Net Weight: 8 kg / 18 lb Cable Exit: Top