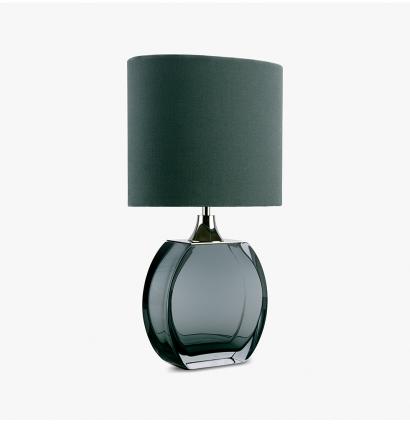

# **Diamond Solitaire Small** Lamp

#### **TL713-SM**

Collection Name **BEVERLY HILLS COLLECTION** 

A stunning new table lamp, which is from the same Italian artisan makers of our weighty Diamond lamps. Flawless, pristine polished Murano glass, which are mould made so that they are perfect every time, they are formed from four layers of glass in our core Beverly Hills collection colours. Available in two sizes, these lamp bases are slim, which makes them perfect for console and bedside tables.

## Silk Flex

Black

Cream

Silver

Brown

Size One

TL713-SM,

Height: 34 cm (13.39") Width: 22 cm (8.66") Depth: 10 cm (3.94")