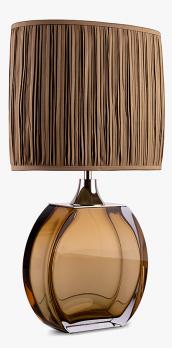

# Diamond Solitaire Small Lamp

### Collection Name BEVERLY HILLS COLLECTION

A stunning new table lamp, which is from the same Italian artisan makers of our weighty Diamond lamps. Flawless, pristine polished Murano glass, mould made so perfect every time, they are formed from layer upon layer of glass in our core Beverly Hills collection colours. It's circular shape is reminisant of a cut glass lollipop. Available in two sizes, these lamp bases are slim so perfect for bedside tables ensuring lots of useable space remains.

#### Metal Finish

Polished Gold Polished Nickel

TL713-SM in Tobacco & Clear and Polished Nickel with a 12" Oval Shade in 38000/91

Recommended Shade(s) (OPTIONAL)

12" Oval