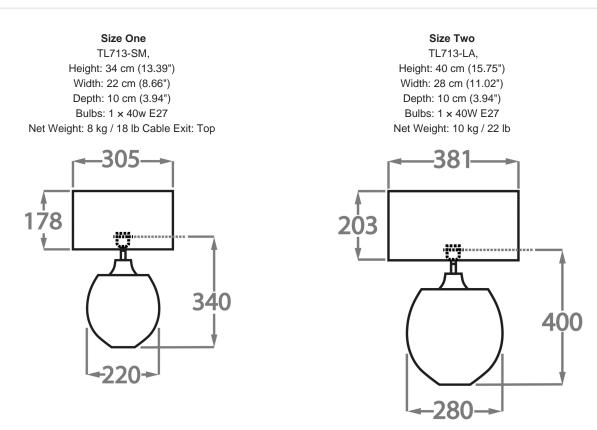

## TL713-SM

### Silk Flex

Brown

Dimensions are measured from the base of the lamp to the middle of the bulb holder and are excluding shade.

Shades are also available in Customer Own Material (COM)

\*Please note, due to our Diamond table lamps being individually hand made and each one being unique, there may be slight variations in colour\*