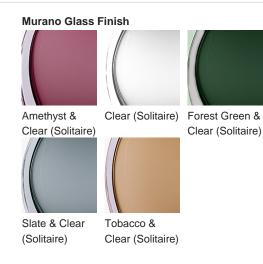

#### Available Finishes

### Collection Name BEVERLY HILLS COLLECTION

A stunning new table lamp, which is from the same Italian artisan makers of our weighty Diamond lamps. Flawless, pristine polished Murano glass, mould made so perfect every time, they are formed from layer upon layer of glass in our core Beverly Hills collection colours. It's circular shape is reminisant of a cut glass lollipop. Available in two sizes, these lamp bases are slim so perfect for bedside tables ensuring lots of useable space remains.