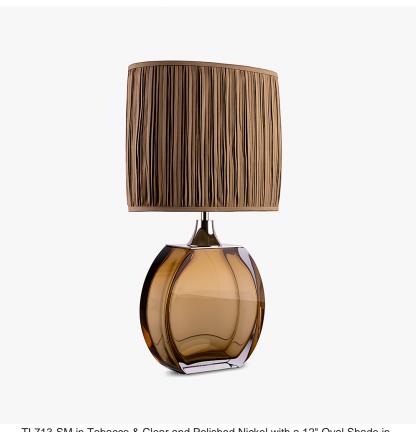

#### **TL713-SM**

Collection Name **BEVERLY HILLS COLLECTION** 

A stunning new table lamp, which is from the same Italian artisan makers of our weighty Diamond lamps. Flawless, pristine polished Murano glass, mould made so perfect every time, they are formed from layer upon layer of glass in our core Beverly Hills collection colours. It's circular shape is reminisant of a cut glass lollipop. Available in two sizes, these lamp bases are slim so perfect for bedside tables ensuring lots of useable space remains.

#### Compatible with

Yacht Club

TL713-SM in Tobacco & Clear and Polished Nickel with a 12" Oval Shade in 38000/91