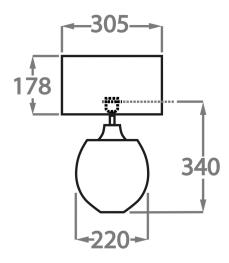

# Silk Flex

Black

Cream

Silver

Brown

Size One

TL713-SM,

Height: 34 cm (13.39") Width: 22 cm (8.66") Depth: 10 cm (3.94")

Bulbs: 1 × 40w E27

Net Weight: 8 kg / 18 lb Cable Exit: Top

# Size Two

TL713-LA,

Height: 40 cm (15.75") Width: 28 cm (11.02") Depth: 10 cm (3.94") Bulbs: 1 x 40W E27 Net Weight: 10 kg / 22 lb

Dimensions are measured from the base of the lamp to the middle of the bulb holder and are excluding shade.