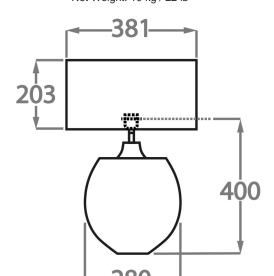

# Silk Flex

Black

Cream

Silver

Brown

Size One

TL713-SM,

Height: 34 cm (13.39") Width: 22 cm (8.66") Depth: 10 cm (3.94")

Bulbs: 1 × 40w E27

Net Weight: 8 kg / 18 lb Cable Exit: Top

# Size Two

TL713-LA,

Height: 40 cm (15.75") Width: 28 cm (11.02") Depth: 10 cm (3.94") Bulbs: 1 x 40W E27 Net Weight: 10 kg / 22 lb

Dimensions are measured from the base of the lamp to the middle of the bulb holder and are excluding shade.