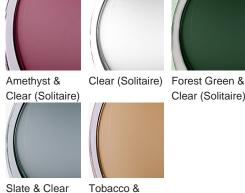

#### **Available Finishes**

### **Metal Finish**

Clear (Solitaire)

Murano Glass Finish

(Solitaire)

Recommended Shade(s) (OPTIONAL) 12" Oval

Clear (Solitaire)