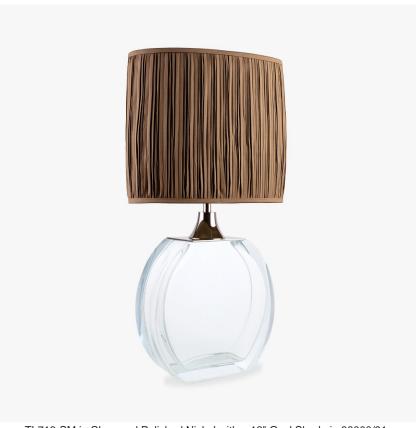

## **Diamond Solitaire Small** Lamp

#### **TL713-SM**

Collection Name **BEVERLY HILLS COLLECTION** 

A stunning new table lamp, which is from the same Italian artisan makers of our weighty Diamond lamps. Flawless, pristine polished Murano glass, mould made so perfect every time, they are formed from layer upon layer of glass in our core Beverly Hills collection colours. It's circular shape is reminisant of a cut glass lollipop. Available in two sizes, these lamp bases are slim so perfect for bedside tables ensuring lots of useable space remains.

## Compatible with

Yacht Club

TL713-SM in Clear and Polished Nickel with a 12" Oval Shade in 38000/91

## Silk Flex

Black

Cream

Silver

Brown

Size One

TL713-SM,

Height: 34 cm (13.39") Width: 22 cm (8.66") Depth: 10 cm (3.94")