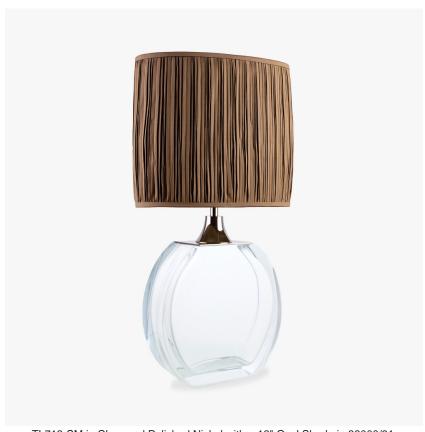

# **Diamond Solitaire Small** Lamp

#### **TL713-SM**

Collection Name **BEVERLY HILLS COLLECTION** 

A stunning new table lamp, which is from the same Italian artisan makers of our weighty Diamond lamps. Flawless, pristine polished Murano glass, mould made so perfect every time, they are formed from layer upon layer of glass in our core Beverly Hills collection colours. It's circular shape is reminisant of a cut glass lollipop. Available in two sizes, these lamp bases are slim so perfect for bedside tables ensuring lots of useable space remains.

#### Compatible with

Yacht Club

TL713-SM in Clear and Polished Nickel with a 12" Oval Shade in 38000/91