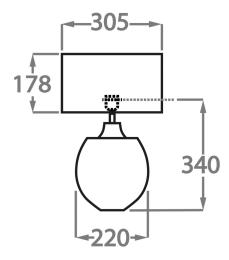

## Silk Flex

Black

Cream

Silver

Brown

Size One

TL713-SM,

Height: 34 cm (13.39") Width: 22 cm (8.66") Depth: 10 cm (3.94")

Bulbs: 1 × 40w E27

Net Weight: 8 kg / 18 lb Cable Exit: Top