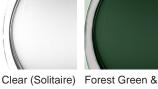

### **Murano Glass Finish**

Amethyst &

Tobacco &

Clear (Solitaire)

Slate & Clear (Solitaire)

Clear (Solitaire)