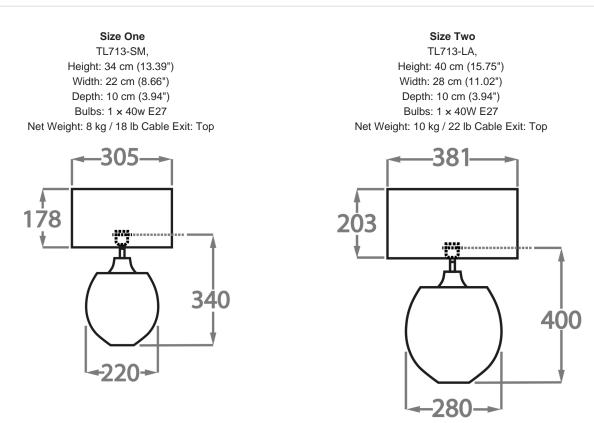

### TL713-SM

Collection Name
BEVERLY HILLS COLLECTION

A stunning new table lamp, which is from the same Italian artisan makers of our weighty Diamond lamps. Flawless, pristine polished Murano glass, mould made so perfect every time, they are formed from layer upon layer of glass in our core Beverly Hills collection colours. It's circular shape is reminisant of a cut glass lollipop. Available in two sizes, these lamp bases are slim so perfect for bedside tables ensuring lots of useable space remains.

### Silk Flex

Brown

Dimensions are measured from the base of the lamp to the middle of the bulb holder and are excluding shade.

Shades are also available in Customer Own Material (COM)

\*Please note, due to our Diamond table lamps being individually hand made and each one being unique, there may be slight variations in colour\*