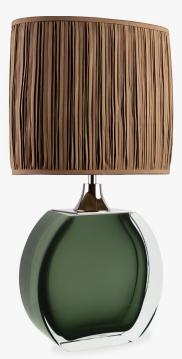

## TL713-SM in Forest Green & Clear and Polished Nickel with a 12" Oval Shade in 38000/91