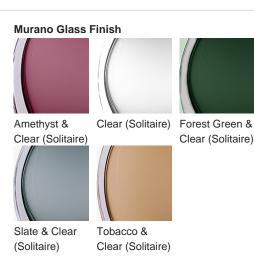

## TL713-SM in Forest Green & Clear and Polished Nickel with a 12" Oval Shade in 38000/91