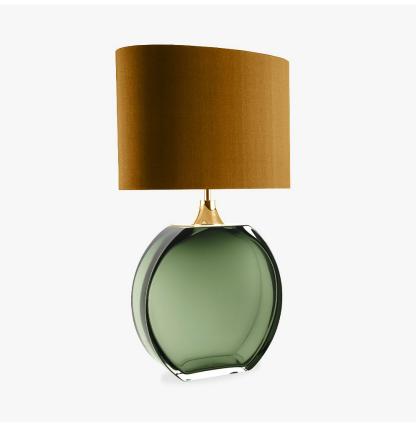

# **Diamond Solitaire Large** Lamp

#### **TL713-LA**

Collection Name **BEVERLY HILLS COLLECTION** 

A stunning new table lamp, which is from the same Italian artisan makers of our weighty Diamond lamps. Flawless, pristine polished Murano glass, which are mould made so that they are perfect every time, they are formed from four layers of glass in our core Beverly Hills collection colours. Available in two sizes, these lamp bases are slim, which makes them perfect for console and bedside tables.

# Compatible with

Yacht Club

TL713-LA in Forest Green & Clear and Polished Gold with a 15" Oval Shade in Bennett Silks Dupion Silk 5018W-1095 Gold

# Size Two

TL713-LA,

Height: 40 cm (15.75") Width: 28 cm (11.02") Depth: 10 cm (3.94") Bulbs: 1 x 40W E27

Net Weight: 10 kg / 22 lb Cable Exit: Top

Dimensions are measured from the base of the lamp to the middle of the bulb holder and are excluding shade.