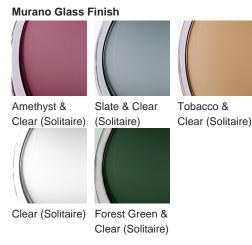

#### **Available Finishes**

### **TL713-LA**

**Collection Name BEVERLY HILLS COLLECTION** 

A stunning new table lamp, which is from the same Italian artisan makers of our weighty Diamond lamps. Flawless, pristine polished Murano glass, which are mould made so that they are perfect every time, they are formed from four layers of glass in our core Beverly Hills collection colours. Available in two sizes, these lamp bases are slim, which makes them perfect for console and bedside tables.