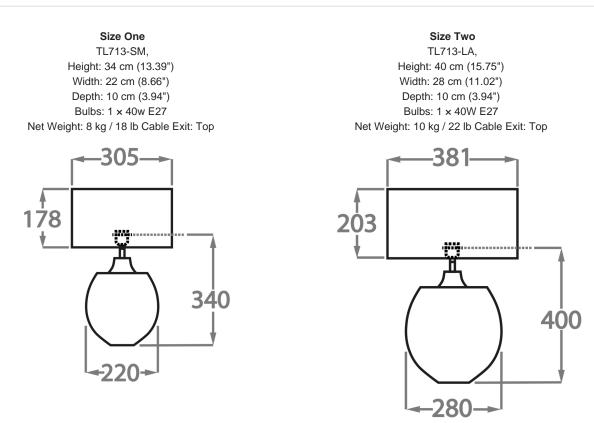

#### Silk Flex

Brown

Dimensions are measured from the base of the lamp to the middle of the bulb holder and are excluding shade.

Shades are also available in Customer Own Material (COM)

\*Please note, due to our Diamond table lamps being individually hand made and each one being unique, there may be slight variations in colour\*