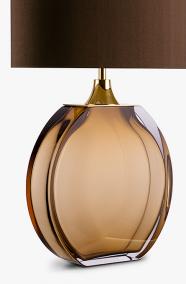

### **TL713-LA**

**Collection Name BEVERLY HILLS COLLECTION** 

A stunning new table lamp, which is from the same Italian artisan makers of our weighty Diamond lamps. Flawless, pristine polished Murano glass, which are mould made so that they are perfect every time, they are formed from four layers of glass in our core Beverly Hills collection colours. Available in two sizes, these lamp bases are slim, which makes them perfect for console and bedside tables.

#### Metal Finish

Polished Gold Polished Nickel

Recommended Shade(s) (OPTIONAL)

15" Oval

TL713-LA in Tobacco & Clear and Polished Gold with a 15" Oval 5018W/126