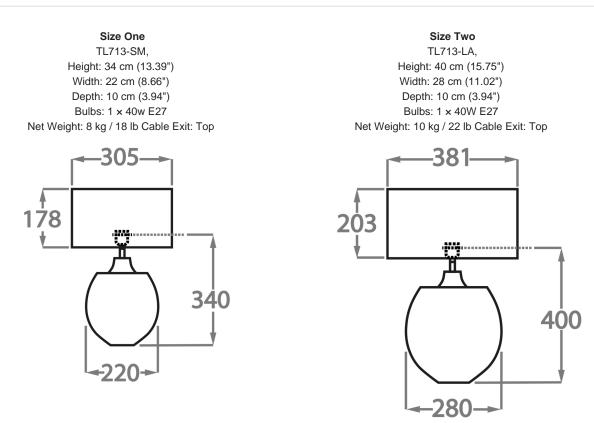

## **TL713-LA**

**Collection Name BEVERLY HILLS COLLECTION** 

A stunning new table lamp, which is from the same Italian artisan makers of our weighty Diamond lamps. Flawless, pristine polished Murano glass, which are mould made so that they are perfect every time, they are formed from four layers of glass in our core Beverly Hills collection colours. Available in two sizes, these lamp bases are slim, which makes them perfect for console and bedside tables.

### Silk Flex

Brown

Dimensions are measured from the base of the lamp to the middle of the bulb holder and are excluding shade.

Shades are also available in Customer Own Material (COM)

\*Please note, due to our Diamond table lamps being individually hand made and each one being unique, there may be slight variations in colour\*