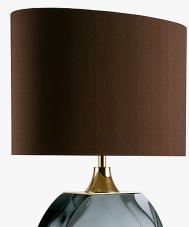

#### Metal Finish

Polished Gold Polished Nickel

Recommended Shade(s) (OPTIONAL) 15" Oval

TL713-LA in Petrol Blue & Clear and Polished Gold with a 15" Oval 5018W/126

### Silk Flex

Brown

Dimensions are measured from the base of the lamp to the middle of the bulb holder and are excluding shade.

Shades are also available in Customer Own Material (COM)

\*Please note, due to our Diamond table lamps being individually hand made and each one being unique, there may be slight variations in colour\*