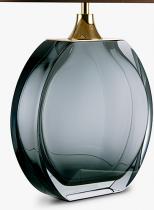

## **TL713-LA**

**Collection Name BEVERLY HILLS COLLECTION** 

A stunning new table lamp, which is from the same Italian artisan makers of our weighty Diamond lamps. Flawless, pristine polished Murano glass, which are mould made so that they are perfect every time, they are formed from four layers of glass in our core Beverly Hills collection colours. Available in two sizes, these lamp bases are slim, which makes them perfect for console and bedside tables.

#### Metal Finish

Polished Gold Polished Nickel

Recommended Shade(s) (OPTIONAL) 15" Oval

TL713-LA in Petrol Blue & Clear and Polished Gold with a 15" Oval 5018W/126