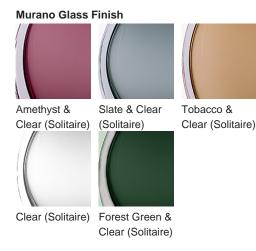

#### **Available Finishes**

## **TL713-LA**

**Collection Name BEVERLY HILLS COLLECTION** 

A stunning new table lamp, which is from the same Italian artisan makers of our weighty Diamond lamps. Flawless, pristine polished Murano glass, which are mould made so that they are perfect every time, they are formed from four layers of glass in our core Beverly Hills collection colours. Available in two sizes, these lamp bases are slim, which makes them perfect for console and bedside tables.