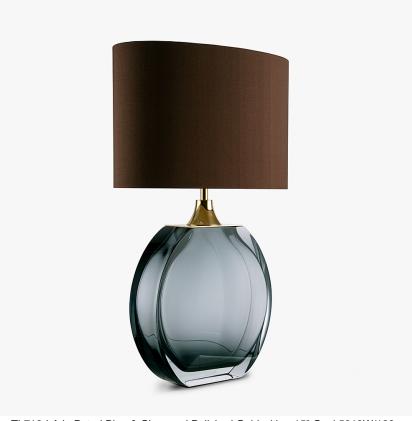

# **Diamond Solitaire Large** Lamp

#### **TL713-LA**

Collection Name **BEVERLY HILLS COLLECTION** 

A stunning new table lamp, which is from the same Italian artisan makers of our weighty Diamond lamps. Flawless, pristine polished Murano glass, which are mould made so that they are perfect every time, they are formed from four layers of glass in our core Beverly Hills collection colours. Available in two sizes, these lamp bases are slim, which makes them perfect for console and bedside tables.

# Size Two

TL713-LA,

Height: 40 cm (15.75") Width: 28 cm (11.02") Depth: 10 cm (3.94") Bulbs: 1 x 40W E27

Net Weight: 10 kg / 22 lb Cable Exit: Top

Dimensions are measured from the base of the lamp to the middle of the bulb holder and are excluding shade.