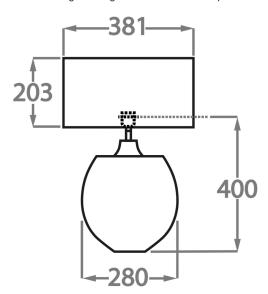

# Size Two

TL713-LA,

Height: 40 cm (15.75") Width: 28 cm (11.02") Depth: 10 cm (3.94") Bulbs: 1 x 40W E27

Net Weight: 10 kg / 22 lb Cable Exit: Top

Dimensions are measured from the base of the lamp to the middle of the bulb holder and are excluding shade.