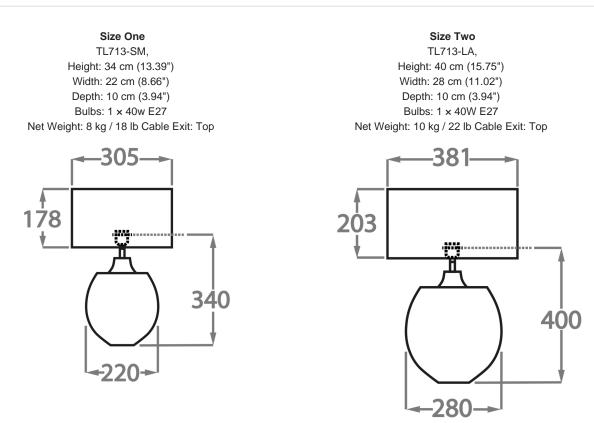

### Silk Flex

Brown

Dimensions are measured from the base of the lamp to the middle of the bulb holder and are excluding shade.

Shades are also available in Customer Own Material (COM)

\*Please note, due to our Diamond table lamps being individually hand made and each one being unique, there may be slight variations in colour\*