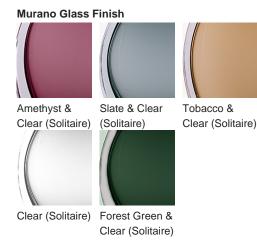

## **TL713-LA**

**Collection Name BEVERLY HILLS COLLECTION** 

A stunning new table lamp, which is from the same Italian artisan makers of our weighty Diamond lamps. Flawless, pristine polished Murano glass, which are mould made so that they are perfect every time, they are formed from four layers of glass in our core Beverly Hills collection colours. Available in two sizes, these lamp bases are slim, which makes them perfect for console and bedside tables.

#### **Available Finishes**