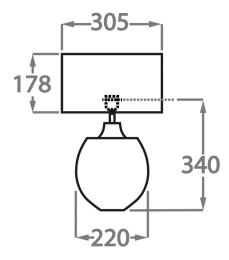

### Silk Flex

Black

Cream

Silver

Brown

Size One

TL713-SM,

Height: 34 cm (13.39") Width: 22 cm (8.66") Depth: 10 cm (3.94")

Bulbs: 1 × 40w E27

Net Weight: 8 kg / 18 lb Cable Exit: Top