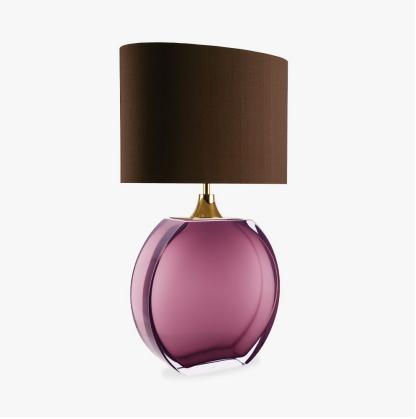

# Diamond Solitaire Large Lamp

#### **TL713-LA**

Collection Name
BEVERLY HILLS COLLECTION

A stunning new table lamp, which is from the same Italian artisan makers of our weighty Diamond lamps. Flawless, pristine polished Murano glass, which are mould made so that they are perfect every time, they are formed from four layers of glass in our core Beverly Hills collection colours. Available in two sizes, these lamp bases are slim, which makes them perfect for console and bedside tables.

#### **Metal Finish**

Murano Glass Finish

Amethyst & Slate & Clear

Clear (Solitaire) Forest Green & Clear (Solitaire)

### Silk Flex

Black

Cream

Silver

Brown

Size One

TL713-SM,

Height: 34 cm (13.39") Width: 22 cm (8.66") Depth: 10 cm (3.94")