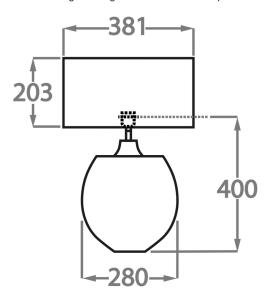

## Size Two

TL713-LA,

Height: 40 cm (15.75") Width: 28 cm (11.02") Depth: 10 cm (3.94") Bulbs: 1 x 40W E27

Net Weight: 10 kg / 22 lb Cable Exit: Top

Dimensions are measured from the base of the lamp to the middle of the bulb holder and are excluding shade.