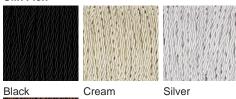

### Silk Flex

Brown

Dimensions are measured from the base of the lamp to the middle of the bulb holder and are excluding shade.

Shades are also available in Customer Own Material (COM)

\*Please note, due to our Diamond table lamps being individually hand made and each one being unique, there may be slight variations in colour\*