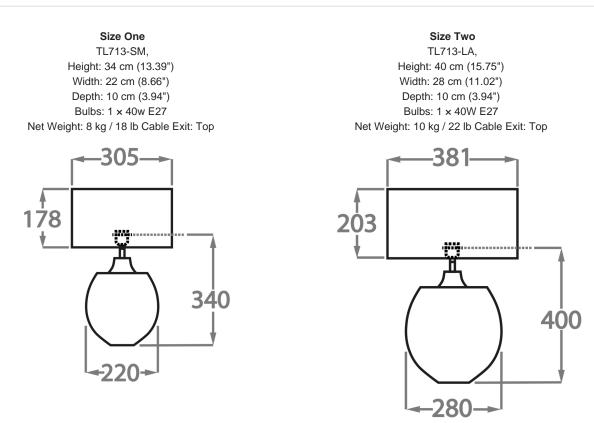

# **TL713-LA**

**Collection Name BEVERLY HILLS COLLECTION** 

A stunning new table lamp, which is from the same Italian artisan makers of our weighty Diamond lamps. Flawless, pristine polished Murano glass, which are mould made so that they are perfect every time, they are formed from four layers of glass in our core Beverly Hills collection colours. Available in two sizes, these lamp bases are slim, which makes them perfect for console and bedside tables.

### Silk Flex

Brown

Dimensions are measured from the base of the lamp to the middle of the bulb holder and are excluding shade.

Shades are also available in Customer Own Material (COM)

\*Please note, due to our Diamond table lamps being individually hand made and each one being unique, there may be slight variations in colour\*