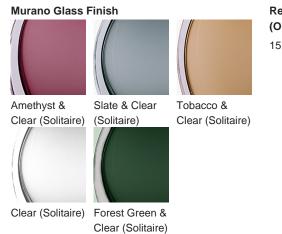

### Available Finishes

#### Metal Finish

Polished Gold Polished Nickel

Recommended Shade(s) (OPTIONAL) 15" Oval