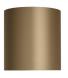

l.

Required modifications for use on yachts - lacquer applied to all metal components, "sea rod" through centre to secure base to surfaces, with the cable exit through bottom of the base.

#### **Test Certification**

IEC (International Electrotechnical Commission) test certificates available - will incur a surcharge Suitable for Yachts - Rod and bolting available for use on yachts

UL (Underwriters Laboratories) test certificates available for the USA - will incur a surcharge

## Compatible with



Yacht Club



TL700 in Petrol Blue with a 11" Tall Drum Shade in Silk Crepe Satin 1806W-019 Indian Ink

#### **Available Finishes**

## **Metal Finish**





Brushed Gold **Brushed Nickel** 

## **Murano Glass Finish**



Diamond Clear





Tobacco & Clear

## Recommended Shade(s) (OPTIONAL)



11" Tall Drum

## Silk Flex







Black

Cream

Silver



Brown

#### **Available Sizes**

One Size Only

TL700,

Height: 26 cm (10.24") Width: 34 cm (13.39") Depth: 19 cm (7.48") Bulbs: 1 x 40W E27 Cable Exit: Top

Dimensions are measured from the base of the lamp to the middle of the bulb holder and are excluding shade.

Overall height with a 11" tall drum shade 50cm - 19.6"

Shades can also be made Customer Own Material (COM)

\*Please note, due to our Diamond table lamps being individually hand made and each one being unique, there may be slight variations in colour\*

All our Diamond lamps are top wired (French Wired)