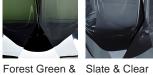

eted diamond shape. Elegant, edgy and timelessly beautiful.

Required modifications for use on yachts - lacquer applied to all metal components, "sea rod" through centre to secure base to surfaces, with the cable exit through bottom of the base.

#### **Test Certification**

IEC (International Electrotechnical Commission) test certificates available - will incur a surcharge Suitable for Yachts - Rod and bolting available for use on yachts

UL (Underwriters Laboratories) test certificates available for the USA - will incur a surcharge

## Compatible with



Yacht Club



TL700 in Petrol Blue with a 11" Tall Drum Shade in Silk Crepe Satin 1806W-019 Indian Ink

#### **Available Finishes**

## **Metal Finish**





Brushed Gold **Brushed Nickel** 

## **Murano Glass Finish**



Diamond Clear





Tobacco & Clear

## Recommended Shade(s) (OPTIONAL)



11" Tall Drum

## Silk Flex







Black

Cream

Silver



Brown

#### **Available Sizes**

One Size Only

TL700,

Height: 26 cm (10.24") Width: 34 cm (13.39") Depth: 19 cm (7.48") Bulbs: 1 x 40W E27 Cable Exit: Top

Dimensions are measured from the base of the lamp to the middle of the bulb holder and are excluding shade.

Overall height with a 11" tall drum shade 50cm - 19.6"

Shades can also be made Customer Own Material (COM)

\*Please note, due to our Diamond table lamps being individually hand made and each one being unique, there may be slight variations in colour\*

All our Diamond lamps are top wired (French Wired)