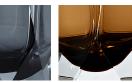

ed diamond shape. Elegant, edgy and timelessly beautiful.

Required modifications for use on yachts - lacquer applied to all metal components, "sea rod" through centre to secure base to surfaces, with the cable exit through bottom of the base.

#### **Test Certification**

IEC (International Electrotechnical Commission) test certificates available - will incur a surcharge Suitable for Yachts - Rod and bolting available for use on yachts

UL (Underwriters Laboratories) test certificates available for the USA - will incur a surcharge

## Compatible with



Yacht Club



TL700 in Petrol Blue with a 11" Tall Drum Shade in Silk Crepe Satin 1806W-019 Indian Ink

#### **Available Finishes**

## **Metal Finish**





Brushed Gold **Brushed Nickel** 

## **Murano Glass Finish**



Diamond Clear





Tobacco & Clear

## Recommended Shade(s) (OPTIONAL)



11" Tall Drum

## Silk Flex







Black

Cream

Silver



Brown

#### **Available Sizes**

One Size Only

TL700,

Height: 26 cm (10.24") Width: 34 cm (13.39") Depth: 19 cm (7.48") Bulbs: 1 x 40W E27 Cable Exit: Top

Dimensions are measured from the base of the lamp to the middle of the bulb holder and are excluding shade.

Overall height with a 11" tall drum shade 50cm - 19.6"

Shades can also be made Customer Own Material (COM)

\*Please note, due to our Diamond table lamps being individually hand made and each one being unique, there may be slight variations in colour\*

All our Diamond lamps are top wired (French Wired)