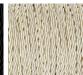

e on yachts - lacquer applied to all metal components, "sea rod" through centre to secure base to surfaces, with the cable exit through bottom of the base.

#### **Test Certification**

IEC (International Electrotechnical Commission) test certificates available - will incur a surcharge Suitable for Yachts - Rod and bolting available for use on yachts

UL (Underwriters Laboratories) test certificates available for the USA - will incur a surcharge

## Compatible with



Yacht Club



TL700 in Petrol Blue with a 11" Tall Drum Shade in Silk Crepe Satin 1806W-019 Indian Ink

#### **Available Finishes**

## **Metal Finish**





Brushed Gold **Brushed Nickel** 

## **Murano Glass Finish**



Diamond Clear





Tobacco & Clear

## Recommended Shade(s) (OPTIONAL)



11" Tall Drum

## Silk Flex







Black

Cream

Silver



Brown

#### **Available Sizes**

One Size Only

TL700,

Height: 26 cm (10.24") Width: 34 cm (13.39") Depth: 19 cm (7.48") Bulbs: 1 x 40W E27 Cable Exit: Top

Dimensions are measured from the base of the lamp to the middle of the bulb holder and are excluding shade.

Overall height with a 11" tall drum shade 50cm - 19.6"

Shades can also be made Customer Own Material (COM)

\*Please note, due to our Diamond table lamps being individually hand made and each one being unique, there may be slight variations in colour\*

All our Diamond lamps are top wired (French Wired)