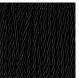

use on yachts - lacquer applied to all metal components, "sea rod" through centre to secure base to surfaces, with the cable exit through bottom of the base.

#### **Test Certification**

IEC (International Electrotechnical Commission) test certificates available - will incur a surcharge Suitable for Yachts - Rod and bolting available for use on yachts

UL (Underwriters Laboratories) test certificates available for the USA - will incur a surcharge

## Compatible with



Yacht Club



TL700 in Petrol Blue with a 11" Tall Drum Shade in Silk Crepe Satin 1806W-019 Indian Ink

#### **Available Finishes**

## **Metal Finish**





Brushed Gold **Brushed Nickel** 

## **Murano Glass Finish**



Diamond Clear





Tobacco & Clear

## Recommended Shade(s) (OPTIONAL)



11" Tall Drum

## Silk Flex







Black

Cream

Silver



Brown

#### **Available Sizes**

One Size Only

TL700,

Height: 26 cm (10.24") Width: 34 cm (13.39") Depth: 19 cm (7.48") Bulbs: 1 x 40W E27 Cable Exit: Top

Dimensions are measured from the base of the lamp to the middle of the bulb holder and are excluding shade.

Overall height with a 11" tall drum shade 50cm - 19.6"

Shades can also be made Customer Own Material (COM)

\*Please note, due to our Diamond table lamps being individually hand made and each one being unique, there may be slight variations in colour\*

All our Diamond lamps are top wired (French Wired)