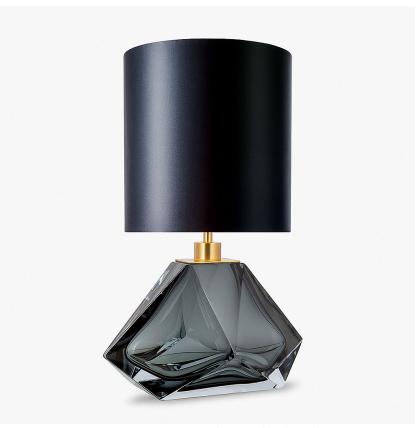

## **Diamond Small Lamp**

## **TL700**

Collection Name

#### **BEVERLY HILLS COLLECTION**

A stunning new table lamp, which is hand-made out of 4 layers of Murano Glass and then hand-polished for up to 12 hours to create the perfect faceted diamond shape. Elegant, edgy and timelessly beautiful.

## Compatible with

Yacht Club

TL700 in Petrol Blue with a 11" Tall Drum Shade in Silk Crepe Satin 1806W-019 Indian Ink