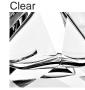

### Murano Glass Finish

Forest Green & Slate & Clear

r Tobacco & Clear

**Diamond Clear** 

11" Tall Drum