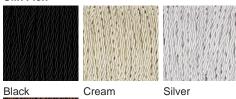

#### Silk Flex

Brown

One Size Only TL700, Height: 26 cm (10.24") Width: 34 cm (13.39") Depth: 19 cm (7.48") Bulbs: 1 × 40W E27 Net Weight: 8 kg / lb Cable Exit: Top

Dimensions are measured from the base of the lamp to the middle of the bulb holder and are excluding shade. Overall height with a 11" Tall Drum Shade - 55cm - 21.6" Shades are also available in Customer Own Material (COM)