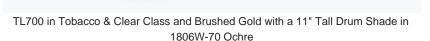

## TL700

Collection Name
BEVERLY HILLS COLLECTION

A stunning new table lamp, which is hand-made out of 4 layers of Murano Glass and then hand-polished for up to 12 hours to create the perfect faceted diamond shape. These striking table lamps are now available in a brand new two tone colourway with a solid colour encased in clear glass to add a contrasting look to these popular designs.Elegant, edgy and timelessly beautiful

### Murano Glass Finish

Forest Green & Slate & Clear

r Tobacco & Clear

**Diamond Clear** 

11" Tall Drum