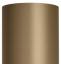

hand-polished for up to 12 hours to create the perfect faceted diamond shape. These striking table lamps are now available in a brand new two tone colourway with a solid colour encased in clear glass to add a contrasting look to these popular designs.Elegant, edgy and timelessly beautiful

#### **Test Certification**

IEC (International Electrotechnical Commission) test certificates available - will incur a surcharge UL (Underwriters Laboratories) test certificates available for the USA - will incur a surcharge Suitable for Yachts - Rod and bolting available for use on yachts

#### Compatible with



Yacht Club



#### Available Finishes

#### Metal Finish



Brushed Gold Brushed Nickel

### Murano Glass Finish





Forest Green & Slate & Clear

r Tobacco & Clear



**Diamond Clear** 





11" Tall Drum

#### Silk Flex



Brown

One Size Only TL700, Height: 26 cm (10.24") Width: 34 cm (13.39") Depth: 19 cm (7.48") Bulbs: 1 × 40W E27 Net Weight: 8 kg / lb Cable Exit: Top

Dimensions are measured from the base of the lamp to the middle of the bulb holder and are excluding shade. Overall height with a 11" Tall Drum Shade - 55cm - 21.6" Shades are also available in Customer Own Material (COM)

\*Please note, due to our Diamond table lamps being individually hand made and each one being unique, there may be slight variations in colour\*