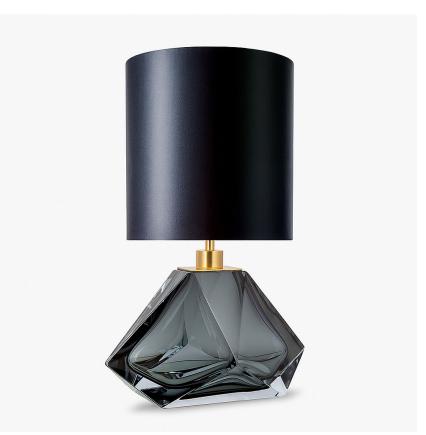

# **Diamond Small Lamp**

## **TL700**

Collection Name

## **BEVERLY HILLS COLLECTION**

A stunning new table lamp, which is hand-made out of 4 layers of Murano Glass and then hand-polished for up to 12 hours to create the perfect faceted diamond shape. Elegant, edgy and timelessly beautiful.

#### Compatible with

Yacht Club

TL700 in Petrol Blue with a 11" Tall Drum Shade in Silk Crepe Satin 1806W-019 Indian Ink