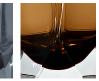

BEVERLY HILLS COLLECTION**

A stunning new table lamp, which is hand-made out of 4 layers of Murano Glass and then hand-polished for up to 12 hours to create the perfect faceted diamond shape. Elegant, edgy and timelessly beautiful.

#### **Test Certification**

IEC (International Electrotechnical Commission) test certificates available - will incur a surcharge Suitable for Yachts - Rod and bolting available for use on yachts

UL (Underwriters Laboratories) test certificates available for the USA - will incur a surcharge

#### Compatible with



Yacht Club



TL700 in Petrol Blue with a 11" Tall Drum Shade in Silk Crepe Satin 1806W-019 Indian Ink

# Available Finishes

#### **Metal Finish**



Brushed Gold



**Brushed Nickel** 

## Murano Glass Finish







Forest Green & Slate & Clear



Tobacco & Clear

# Recommended Shade(s) (OPTIONAL)



11" Tall Drum



Diamond Clear

#### Silk Flex



Cream





Silver

Black



Brown

#### **Available Sizes**

One Size Only

TL700,

Height: 26 cm (10.24") Width: 34 cm (13.39") Depth: 19 cm (7.48") Bulbs: 1 x 40W E27 Cable Exit: Top

Dimensions are measured from the base of the lamp to the middle of the bulb holder and are excluding shade.

Overall height with a 11" tall drum shade 50cm - 19.6"

Shades can also be made Customer Own Material (COM)

\*Please note, due to our Diamond table lamps being individually hand made and each one being unique, there may be slight variations in colour\*

All our Diamond lamps are top wired (French Wired)