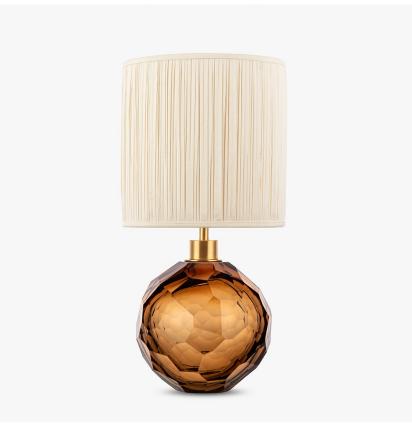

# **Diamond Round Small Lamp**

#### **BEVERLY HILLS COLLECTION**

A stunning new table lamp, which is hand-made out of layer upon layer of Murano Glass and handpolished for up to 12 hours to create the perfect faceted ball shape. Elegant and timelessly beautiful.

#### Compatible with

Yacht Club

TL710-SM in Tobacco & Clear and Brushed Gold with 9" Tall Drum Shade in Pleated James Hare 38000/01

# Recommended Shade(s) (OPTIONAL)

9" Tall Drum

Tobacco & Clear (Round)

Height: 27.5 cm (10.83")

Diameter: 19 cm (7.48")

Bulbs: 1 × 40W E27

Bulbs: 1 × 40W E27

Bulbs: 1 × 40W E27 Cable Exit: Top

Large

TL710-LA,

Cable Exit: Top