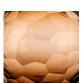

#### **BEVERLY HILLS COLLECTION**

A stunning new table lamp, which is hand-made out of layer upon layer of Murano Glass and handpolished for up to 12 hours to create the perfect faceted ball shape. Elegant and timelessly beautiful.

Required modifications for use on yachts - lacquer applied to all metal components, "sea rod" through centre to secure base to surfaces, with the cable exit through bottom of the base.

#### Compatible with



Yacht Club



TL710-SM in Tobacco & Clear and Brushed Gold with 9" Tall Drum Shade in Pleated James Hare 38000/01

### Available Finishes

#### **Metal Finish**



Brushed Gold



**Brushed Nickel** 

#### **Murano Glass Finish**



Clear (Round)



Slate & Clear (Round)



Forest Green & Clear (Round)

# Recommended Shade(s) (OPTIONAL)

9" Tall Drum



Tobacco & Clear (Round)

# Silk Flex





Brown



Black

DIACK

Cream

Silver

Small

TL710-SM,

Height: 27.5 cm (10.83")

Diameter: 19 cm (7.48")

Bulbs: 1 × 40W E27

Bulbs: 1 × 40W E27

Bulbs: 1 × 40W E27 Cable Exit: Top

Large

TL710-LA,

Cable Exit: Top

Dimensions are measured from the base of the lamp to the middle of the bulb holder and are excluding shade

Overall height with a 9" Tall Drum shade 46.6cm - 18.3"

Shades are also available in Customer Own Material (COM)

\*Please note, due to our Diamond table lamps being individually hand made and each one being unique, there may be slight variations in

All our Diamond lamps are top wired (French Wired)