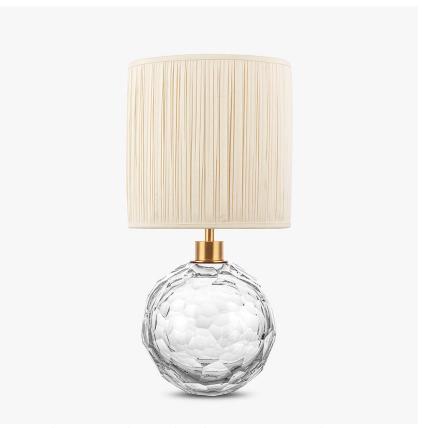

# **Diamond Round Small Lamp**

### **BEVERLY HILLS COLLECTION**

A stunning new table lamp, which is hand-made out of layer upon layer of Murano Glass and handpolished for up to 12 hours to create the perfect faceted ball shape. Elegant and timelessly beautiful.

#### Compatible with

Yacht Club

TL710-SM in Brushed Gold and Clear Glass with 9" Tall Drum Shade in Pleated JH3800/01 Ivory