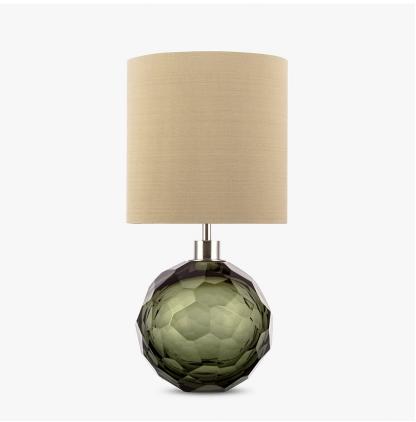

### **Diamond Round Small Lamp**

#### **TL710-SM**

Collection Name

**BEVERLY HILLS COLLECTION** 

A stunning new table lamp, which is hand-made out of layer upon layer of Murano Glass and handpolished for up to 12 hours to create the perfect faceted ball shape. Elegant and timelessly beautiful.

#### Compatible with

Yacht Club

TL710-SM in Forest Green & Clear and Brushed Nickel with a 9" Tall Drum Shade in Bennett Silks Dupion Silk 5018W-1094 Bronze

#### **Murano Glass Finish**

Clear (Round)

) Slate & Clear (Round)

Forest Green & Clear (Round)

Height: 27.5 cm (10.83")

Diameter: 19 cm (7.48")

Bulbs: 1 × 40W E27

Bulbs: 1 × 40W E27

Bulbs: 1 × 40W E27 Cable Exit: Top

Large

TL710-LA,

Cable Exit: Top