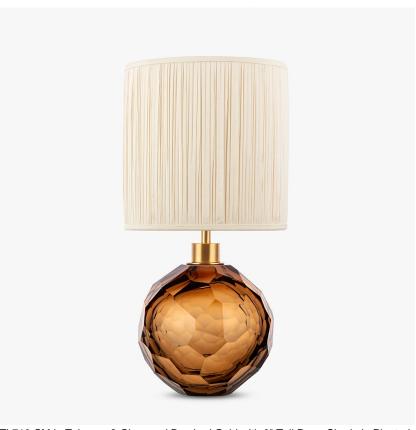

# **Diamond Round Small Lamp**

#### **TL710-SM**

Collection Name

**BEVERLY HILLS COLLECTION** 

A stunning new table lamp, which is hand-made out of layer upon layer of Murano Glass and handpolished for up to 12 hours to create the perfect faceted ball shape. Elegant and timelessly beautiful.

#### Compatible with

Yacht Club

TL710-SM in Tobacco & Clear and Brushed Gold with 9" Tall Drum Shade in Pleated James Hare 38000/01

### Recommended Shade(s) (OPTIONAL)

9" Tall Drum

Tobacco & Clear (Round)