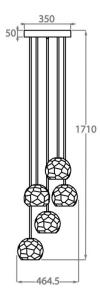

#### Murano Glass Finish

Tobacco C (Round)

Clear (Round) Slate (Round)

Size One CL710, Height: 15.5 cm (6.1") Diameter: 19 cm (7.48") Bulbs: 1 E14 Net Weight: 6 kg / 13.2 lb

Cluster CL710-SM-5, Height: 75 cm (29.53") Diameter: 46.5 cm (18.31") Bulbs: 5 E14