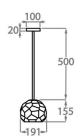

#### Murano Glass Finish

Tobacco C (Round)

Clear (Round) Slate (Round)

Size One CL710, Height: 15.5 cm (6.1") Diameter: 19 cm (7.48") Bulbs: 1 E14 Net Weight: 6 kg / 13.2 lb

Cluster CL710-SM-5, Height: 75 cm (29.53") Diameter: 46.5 cm (18.31") Bulbs: 5 E14