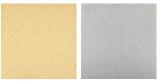

# **BELLA FIGURA**

# **Diamond Round Pendant**

## CL710

Collection Name
BEVERLY HILLS COLLECTION

This pendant version of our Diamond Round Table Lamp is the very first time a design from our iconic Beverly Hills collection has been adapted for ceilings. The elegant, faceted ball shape allows the light to refract and form a beautiful honeycomb pattern. Hand-crafted out of layered Murano glass and then polished by hand for up to 12 hours, each piece is a one-of-a-kind of unrivalled quality.



CL710 in Petrol Blue and Brushed Nickel

### **Available Finishes**

#### Metal Finish



Brushed Gold Brushed Nickel

#### Murano Glass Finish



Tobacco C (Round)

Clear (Round) Slate (Round)

Size One CL710, Height: 15.5 cm (6.1") Diameter: 19 cm (7.48") Bulbs: 1 E14 Net Weight: 6 kg / 13.2 lb



Cluster CL710-SM-5, Height: 75 cm (29.53") Diameter: 46.5 cm (18.31") Bulbs: 5 E14