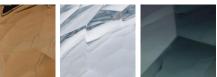

#### Murano Glass Finish

Tobacco C (Round)

Clear (Round) Slate (Round)

Size One CL710, Height: 15.5 cm (6.1") Diameter: 19 cm (7.48") Bulbs: 1 E14 Net Weight: 6 kg / 13.2 lb

Cluster CL710-SM-5, Height: 75 cm (29.53") Diameter: 46.5 cm (18.31") Bulbs: 5 E14