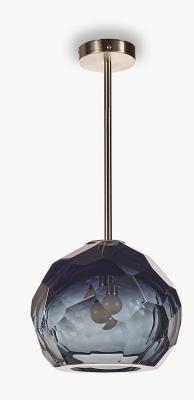

## CL710

Collection Name
BEVERLY HILLS COLLECTION

This pendant version of our Diamond Round Table Lamp is the very first time a design from our iconic Beverly Hills collection has been adapted for ceilings. The elegant, faceted ball shape allows the light to refract and form a beautiful honeycomb pattern. Hand-crafted out of layered Murano glass and then polished by hand for up to 12 hours, each piece is a one-of-a-kind of unrivalled quality.

CL710 in Petrol Blue and Brushed Nickel