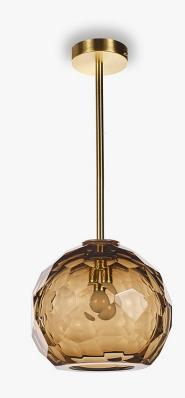

## CL710

Collection Name
BEVERLY HILLS COLLECTION

This pendant version of our Diamond Round Table Lamp is the very first time a design from our iconic Beverly Hills collection has been adapted for ceilings. The elegant, faceted ball shape allows the light to refract and form a beautiful honeycomb pattern. Hand-crafted out of layered Murano glass and then polished by hand for up to 12 hours, each piece is a one-of-a-kind of unrivalled quality.

CL710 in Tobacco and Brushed Gold