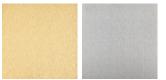

#### Metal Finish

Brushed Gold Brushed Nickel

Murano Glass Finish

Clear (Round) Slate (Round)

Tobacco (Round) Size One CL710, Height: 15.5 cm (6.1") Diameter: 19 cm (7.48") Bulbs: 1 E14 Net Weight: 6 kg / 13.2 lb