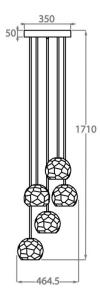

Cluster CL710-SM-5, Height: 75 cm (29.53") Diameter: 46.5 cm (18.31") Bulbs: 5 E14