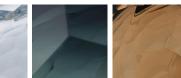

#### Metal Finish

Brushed Gold Brushed Nickel

Murano Glass Finish

Clear (Round) Slate (Round)

Tobacco (Round) Size One CL710, Height: 15.5 cm (6.1") Diameter: 19 cm (7.48") Bulbs: 1 E14 Net Weight: 6 kg / 13.2 lb