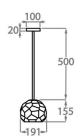

#### Metal Finish

Brushed Gold Brushed Nickel

Murano Glass Finish

Clear (Round) Slate (Round)

Tobacco (Round) Size One CL710, Height: 15.5 cm (6.1") Diameter: 19 cm (7.48") Bulbs: 1 E14 Net Weight: 6 kg / 13.2 lb