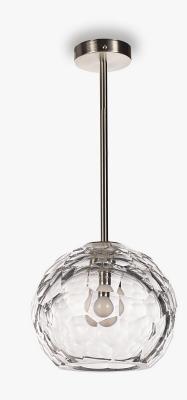

## CL710

Collection Name
BEVERLY HILLS COLLECTION

This pendant version of our Diamond Round Table Lamp is the very first time a design from our iconic Beverly Hills collection has been adapted for ceilings. The elegant, faceted ball shape allows the light to refract and form a beautiful honeycomb pattern. Hand-crafted out of layered Murano glass and then polished by hand for up to 12 hours, each piece is a one-of-a-kind of unrivalled quality.

CL710 in Clear and Brushed Nickel