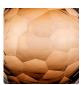

0-LA**

Collection Name
BEVERLY HILLS COLLECTION

A stunning new table lamp, which is hand-made out of layer upon layer of Murano Glass and handpolished for up to 12 hours to create the perfect faceted ball shape. Elegant and timelessly beautiful.

Required modifications for use on yachts - lacquer applied to all metal components, "sea rod" through centre to secure base to surfaces, with the cable exit through bottom of the base.

#### Compatible with



Yacht Club



TL710-LA in Tobacco and Clear and Brushed Nickel with a 12" Tall Drum Shade in 3998

#### **Available Finishes**

#### **Metal Finish**



Brushed Gold



d Brushed Nickel

#### **Murano Glass Finish**



Clear (Round)



Slate & Clear (Round)



Forest Green & Clear (Round)

# Recommended Shade(s) (OPTIONAL)

12" Tall Drum



Tobacco & Clear (Round)

### Silk Flex





Brown



Black

DIACK

Cream

Silver

Small

TL710-SM,

Height: 27.5 cm (10.83")

Diameter: 19 cm (7.48")

Bulbs: 1 × 40W E27

Bulbs: 1 × 40W E27

Bulbs: 1 × 40W E27 Cable Exit: Top

Large

TL710-LA,

Cable Exit: Top

Dimensions are measured from the base of the lamp to the middle of the bulb holder and are excluding shade

Overall height with a 12" Tall Drum shade 63.8cm - 25.1"

Shades are also available in Customer Own Material (COM)

\*Please note, due to our Diamond table lamps being individually hand made and each one being unique, there may be slight variations in

All our Diamond lamps are top wired (French Wired)