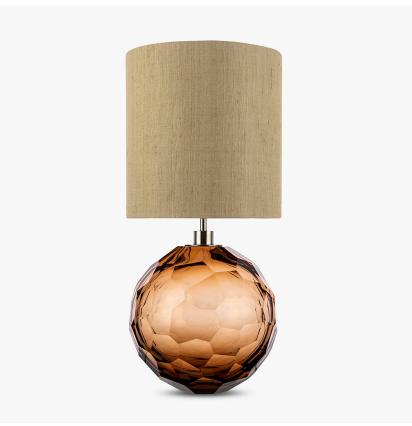

## **Diamond Round Large Lamp**

### **TL710-LA**

Collection Name
BEVERLY HILLS COLLECTION

A stunning new table lamp, which is hand-made out of layer upon layer of Murano Glass and handpolished for up to 12 hours to create the perfect faceted ball shape. Elegant and timelessly beautiful.

#### Compatible with

Yacht Club

TL710-LA in Tobacco and Clear and Brushed Nickel with a 12" Tall Drum Shade in 3998

Height: 27.5 cm (10.83")

Diameter: 19 cm (7.48")

Bulbs: 1 × 40W E27

Bulbs: 1 × 40W E27

Bulbs: 1 × 40W E27 Cable Exit: Top

Large

TL710-LA,

Cable Exit: Top