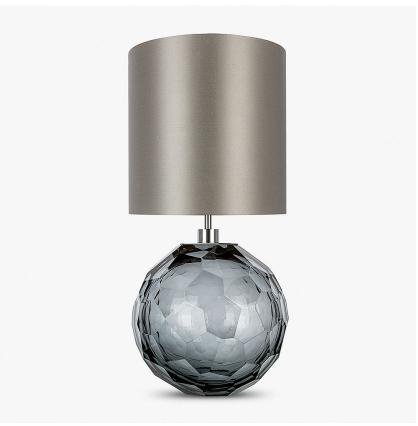

## **Diamond Round Large Lamp**

## **TL710-LA**

Collection Name

**BEVERLY HILLS COLLECTION** 

A stunning new table lamp, which is hand-made out of layer upon layer of Murano Glass and handpolished for up to 12 hours to create the perfect faceted ball shape. Elegant and timelessly beautiful.

#### Compatible with

Yacht Club

TL710-LA in Petrol Blue & Clear with Brushed Nickel with a 12" Tall Drum Shade in 1806W/ 44 Silver