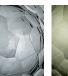

#### Murano Glass Finish

Clear (Round)

Slate & Clear (Round)

Forest Green & Clear (Round)