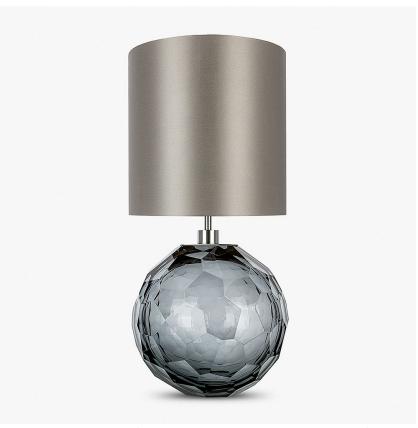

# **Diamond Round Large Lamp**

# **TL710-LA**

Collection Name **BEVERLY HILLS COLLECTION** 

A stunning new table lamp, which is hand-made out of layer upon layer of Murano Glass and handpolished for up to 12 hours to create the perfect faceted ball shape. Elegant and timelessly beautiful.

#### Murano Glass Finish

Clear (Round)

Slate & Clear (Round)

Forest Green & Clear (Round)

### Recommended Shade(s) (OPTIONAL)

12" Tall Drum

Tobacco & Clear (Round)