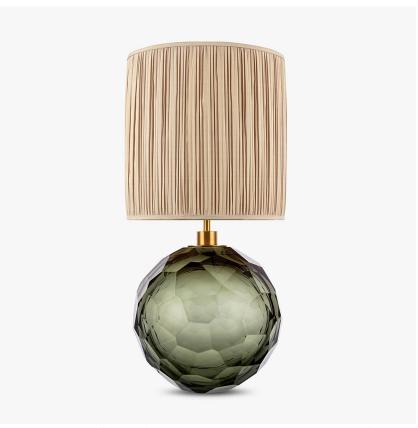

# **Diamond Round Large Lamp**

## **TL710-LA**

Collection Name **BEVERLY HILLS COLLECTION** 

A stunning new table lamp, which is hand-made out of layer upon layer of Murano Glass and handpolished for up to 12 hours to create the perfect faceted ball shape. Elegant and timelessly beautiful

#### Compatible with

Yacht Club

TL710-LA in Forest Green & Clear with Brushed Gold with a 12" Tall Drum Shade in Pleated James Hare 38000/103

Diameter: 19 cm (7.48")

Bulbs: 1 x 40W E27

Cable Fxit: Top Cable Exit: Top

Large

TL710-LA,

Cable Exit: Top

Dimensions are measured from the base of the lamp to the middle of the bulb holder and are excluding shade

Overall height with a 12" Tall Drum shade 63.8cm - 25.1"

Shades are also available in Customer Own Material (COM)

\*Please note, due to our Diamond table lamps being individually hand made and each one being unique, there may be slight variations in