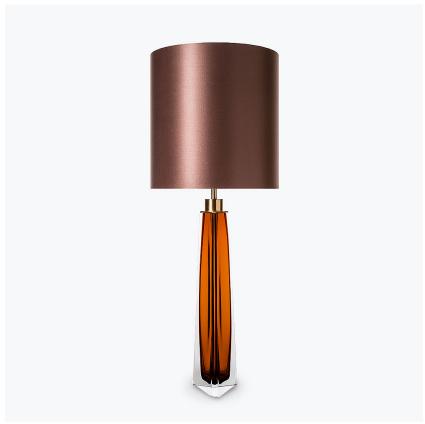

#### **BEVERLY HILLS COLLECTION**

This striking new table lamp is one of the latest addition to our iconic Beverly Hills collection. It is an elegant tapered three sided design, which is hand crafted out of 4 layers of Murano Glass and then hand polished to create the perfect facted diamond shape. These alluring lamps are in our new two tone colourway with a solid colour encased in clear glass to give a beautiful contrast.

## Compatible with

Express

Yacht Club

TL708 in Tobacco and Clear Murano Glass and Brushed Gold with a 11

#### **Murano Glass Finish**

Forest Green & Slate & Clear

Diamond Clear

Tobacco & Clear