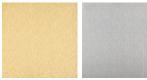

#### Silk Flex

Black

Cream

Silver

One Size TL708, Height: 49 cm (19.29") Diameter: 10 cm (3.94") Bulbs: 1 × 40W E27 Cable Exit: Top

Dimensions are measured from the base of the lamp to the middle of the bulb holder and are excluding shade. Overall height with a 11" tall drum shade 74.4cm - 29.3" Shades are also available in Customer Own Material (COM)