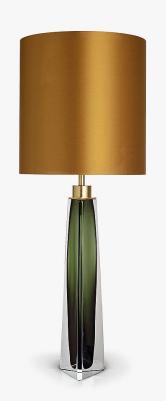

# TL708

**Collection Name BEVERLY HILLS COLLECTION** 

This striking new table lamp is one of the latest addition to our iconic Beverly Hills collection. It is an elegant tapered three sided design, which is handcrafted out of 4 layers of Murano glass and then hand polished to create the perfect faceted diamond shape. These alluring lamps are in our new two tone colourway with a solid colour encased in clear glass to give a beautiful contrast. Elegant, edgy and timelessly beautiful.

#### Compatible with

Yacht Club

TL708 in Forest Green & Clear and Brushed Gold with a 11" Tall Drum in 1806W-70 Ochre

#### Silk Flex

Black

Cream

Silver

One Size TL708, Height: 49 cm (19.29") Diameter: 10 cm (3.94") Bulbs: 1 × 40W E27 Cable Exit: Top

Dimensions are measured from the base of the lamp to the middle of the bulb holder and are excluding shade. Overall height with a 11" tall drum shade 74.4cm - 29.3" Shades are also available in Customer Own Material (COM)