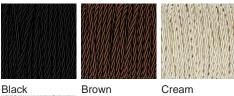

#### Silk Flex

Black

Cream

Silver

One Size TL708, Height: 49 cm (19.29") Diameter: 10 cm (3.94") Bulbs: 1 × 40W E27 Cable Exit: Top

Dimensions are measured from the base of the lamp to the middle of the bulb holder and are excluding shade. Overall height with a 11" tall drum shade 74.4cm - 29.3" Shades are also available in Customer Own Material (COM)