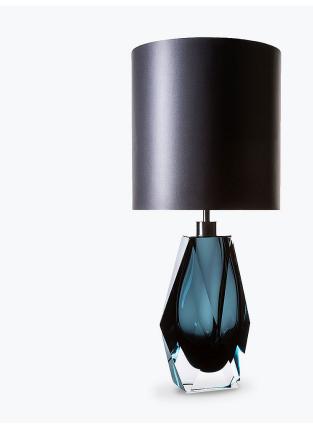

## **Diamond Medium Lamp**

### **BEVERLY HILLS COLLECTION**

A stunning new table lamp, which is hand-made out of 4 layers of Murano Glass and then hand-polished for up to 12 hours to create the perfect faceted diamond shape. These striking table lamps are now available in a brand new two tone colourway with a solid colour encased in clear glass to add a contrasting look to these popular designs. Elegant, edgy and timelessly beautiful.

## Compatible with

Yacht Club

TL701 in Petrol Blue & Clear with Brushed Nickel Top with a 11" Tall Drum Shade in Silk Crepe Satin 1806W-86 Prussian