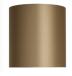

se on yachts - lacquer applied to all metal components, "sea rod" through centre to secure base to surfaces, with the cable exit through bottom of the base.

#### Test Certification

IEC (International Electrotechnical Commission) test certificates available - will incur a surcharge UL (Underwriters Laboratories) test certificates available for the USA - will incur a surcharge Suitable for Yachts - Rod and bolting available for use on yachts

## Compatible with



Yacht Club



TL702 in Petrol Blue & Clear and Brushed Nickel with 11" Tall Drum Shade in Bennett Silks Crepe Satin 1806W-86 Prussian

## Available Finishes

#### **Metal Finish**





Brushed Gold Brushed Nickel

#### **Murano Glass Finish**



Slate & Clear



Clear

Tobacco &



Diamond Clear

Recommended Shade(s) (OPTIONAL)



11" Tall Drum



Forest Green & Clear

## Silk Flex





Brown



Black

DIACK

Cream

Silver

#### **Available Sizes**

One Size Only

TL702,

Height: 46 cm (18.11") Width: 15 cm (5.91") Depth: 15 cm (5.91") Bulbs: 1 x 40W E27 Cable Exit: Top

Dimensions are measured from the base of the lamp to the middle of the bulb holder and are excluding shade.

Overall height with a 11" tall drum shade 70cm - 28.8"

Shades are also available in Customer Own Material (COM)

\*Please note, due to our Diamond table lamps being individually hand made and each one being unique, there may be slight variations in colour\*