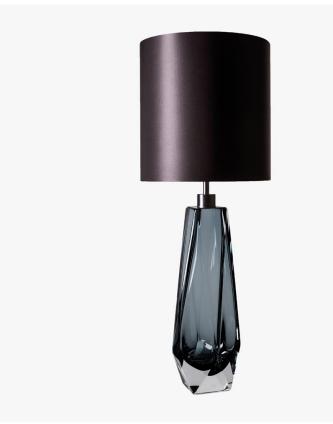

## **Diamond Large Lamp**

### **BEVERLY HILLS COLLECTION**

A stunning new table lamp, which is hand-made out of 4 layers of Murano Glass and then hand-polished for up to 12 hours to create the perfect faceted diamond shape. These striking table lamps are now available in a brand new two tone colourway with a solid colour encased in clear glass to add a contrasting look to these popular designs. Elegant, edgy and timelessly beautiful.

## Compatible with

Yacht Club

TL702 in Petrol Blue & Clear and Brushed Nickel with 11" Tall Drum Shade in Bennett Silks Crepe Satin 1806W-86 Prussian

#### **Murano Glass Finish**

Slate & Clear

Clear

Tobacco &

Diamond Clear

Recommended Shade(s) (OPTIONAL)

11" Tall Drum

Forest Green & Clear