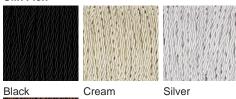

#### Silk Flex

Brown

One Size Only TL702, Height: 46 cm (18.11") Width: 15 cm (5.91") Depth: 15 cm (5.91") Bulbs: 1 × 40W E27 Net Weight: 7 kg / 15 lb Cable Exit: Top

Dimensions are measured from the base of the lamp to the middle of the bulb holder and are excluding shade Overall height with a 15" short drum shade 65cm - 26" or with an 11" tall drum shade 70cm - 28" Shades are also available in Customer Own Material (COM)