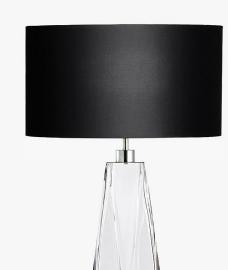

# **Diamond Large Lamp**

## TL702

Collection Name
BEVERLY HILLS COLLECTION

A stunning new table lamp, which is hand-made out of 4 layers of Murano Glass and then hand-polished for up to 12 hours to create the perfect faceted diamond shape.Elegant, edgy and timelessly beautiful.

# Compatible with

Yacht Club

TL702 in Clear Murano Glass with a 15" Drum Shade in Silk Crepe Satin 1806W-21 Slate

#### Silk Flex

Brown

One Size Only TL702, Height: 46 cm (18.11") Width: 15 cm (5.91") Depth: 15 cm (5.91") Bulbs: 1 × 40W E27 Net Weight: 7 kg / 15 lb Cable Exit: Top

Dimensions are measured from the base of the lamp to the middle of the bulb holder and are excluding shade Overall height with a 15" short drum shade 65cm - 26" or with an 11" tall drum shade 70cm - 28" Shades are also available in Customer Own Material (COM)