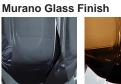

## TL702

Collection Name
BEVERLY HILLS COLLECTION

A stunning new table lamp, which is hand-made out of 4 layers of Murano Glass and then hand-polished for up to 12 hours to create the perfect faceted diamond shape.Elegant, edgy and timelessly beautiful.

#### Metal Finish

Brushed Gold Brushed Nickel

Slate & Clear Tobac Clear

Tobacco &

biamond Clear