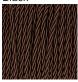

# (OPTIONAL) 15" Drum

Recommended Shade(s)

11" Tall Drum

Tobacco & Clear

Forest Green & Clear

Silk Flex

Black

Silver