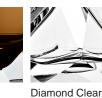

A FIGURA**

# **Diamond Large Lamp**

# TL702

**Collection Name BEVERLY HILLS COLLECTION** 

A stunning new table lamp, which is hand-made out of 4 layers of Murano Glass and then hand-polished for up to 12 hours to create the perfect faceted diamond shape.Elegant, edgy and timelessly beautiful.

# **Test Certification**

IEC (International Electrotechnical Commission) test certificates available - will incur a surcharge UL (Underwriters Laboratories) test certificates available for the USA - will incur a surcharge Suitable for Yachts - Rod and bolting available for use on yachts

#### Compatible with





TL702 in Clear Murano Glass with a 15" Drum Shade in Silk Crepe Satin 1806W-21 Slate

# Available Finishes

#### Metal Finish



Brushed Gold Brushed Nickel

### Murano Glass Finish





# (OPTIONAL) 15" Drum

Recommended Shade(s)

11" Tall Drum



Tobacco & Clear



Forest Green & Clear

Silk Flex



Black

Silver



One Size Only TL702, Height: 46 cm (18.11") Width: 15 cm (5.91") Depth: 15 cm (5.91") Bulbs: 1 × 40W E27 Net Weight: 7 kg / 15 lb Cable Exit: Top

Dimensions are measured from the base of the lamp to the middle of the bulb holder and are excluding shade Overall height with a 15" short drum shade 65cm - 26" or with an 11" tall drum shade 70cm - 28" Shades are also available in Customer Own Material (COM)

\*Please note, due to our Diamond table lamps being individually hand made and each one being unique, there may be slight variations in colour\*

All our Diamond lamps are top wired (French Wired)