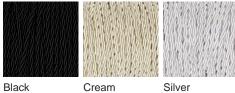

# (OPTIONAL) 15" Drum

Recommended Shade(s)

11" Tall Drum

Tobacco & Clear

Forest Green & Clear

Silk Flex

Black

Silver