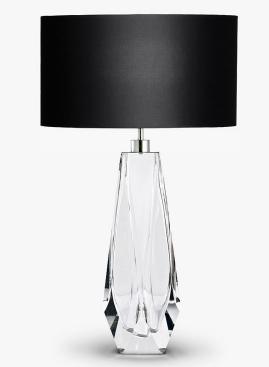

# **Diamond Large Lamp**

# TL702

**Collection Name BEVERLY HILLS COLLECTION** 

A stunning new table lamp, which is hand-made out of 4 layers of Murano Glass and then hand-polished for up to 12 hours to create the perfect faceted diamond shape.Elegant, edgy and timelessly beautiful.

#### Compatible with

TL702 in Clear Murano Glass with a 15" Drum Shade in Silk Crepe Satin 1806W-21 Slate