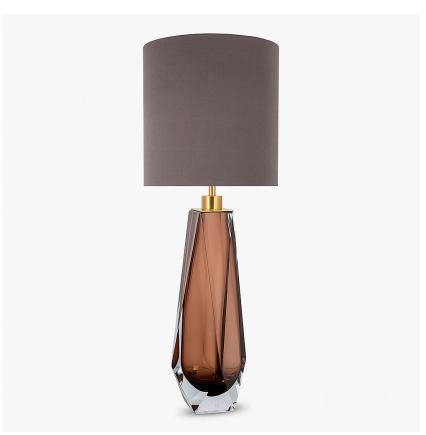

## **Diamond Large Lamp**

### **BEVERLY HILLS COLLECTION**

A stunning new table lamp, which is hand-made out of 4 layers of Murano Glass and then hand-polished for up to 12 hours to create the perfect faceted diamond shape. Elegant, edgy and timelessly beautiful.

### Compatible with

Yacht Club

TL702 in Tobacco & Clear and Brushed Gold with a 11" Tall Drum Shade in Bennett Silks Dupion Silk 5018W-86 Prussian