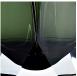

e popular designs. Elegant, edgy and timelessly beautiful.

Required modifications for use on yachts - lacquer applied to all metal components, "sea rod" through centre to secure base to surfaces, with the cable exit through bottom of the base.

#### **Test Certification**

IEC (International Electrotechnical Commission) test certificates available - will incur a surcharge UL (Underwriters Laboratories) test certificates available for the USA - will incur a surcharge Suitable for Yachts - Rod and bolting available for use on yachts

#### Compatible with



Yacht Club



TL704-SM in Petrol Blue & Clear Murano Glass with a Brushed Nickel Top and a 10" Tall Drum Shade in Silk Linen 3998W White

#### **Available Finishes**

## **Metal Finish**





## **Murano Glass Finish**



Diamond Clear



Clear



Forest Green & Slate & Clear

#### Recommended Shade(s) (OPTIONAL)



10" Tall Drum



Tobacco & Clear

## Silk Flex







Black

Cream

Silver



Brown

#### **Available Sizes**

Small

TL704-SM,

Height: 43 cm (16.93")
Diameter: 9 cm (3.54")
Bulbs: 1 x 40W E27
Cable Exit: Top

Large

TL704-LA,

Height: 50 cm (19.69")

Diameter: 11 cm (4.33")

Bulbs: 1 x 40W E27

Cable Exit: Top

Dimensions are measured from the base of the lamp to the middle of the bulb holder and are excluding shade Overall height with an 10" tall drum shade 65cm - 25.5"

Shades are also available in Customer Own Material (COM)

\*Please note, due to our Diamond table lamps being individually hand made and each one being unique, there may be slight variations in colour\*