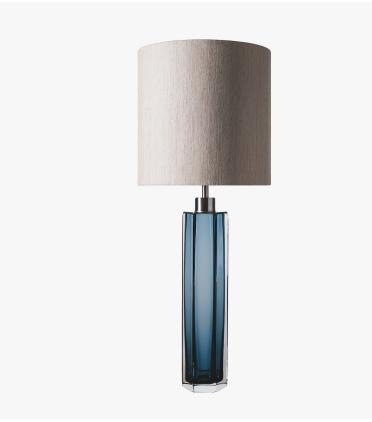

# **Diamond Column Small Lamp**

## **TL704-SM**

Collection Name **BEVERLY HILLS COLLECTION** 

A stunning new table lamp, which is hand-made out of 4 layers of Murano Glass and then hand-polished for up to 12 hours to create the perfect faceted octagonal diamond column. This new small size joins our elegant larger diamond column lamp and is the perfect addition to our sought-after Beverly Hills collection. These striking table lamps are also now available in a brand new two tone colourway with a solid colour encased in clear glass to add a contrasting look to these popular designs. Elegant, edgy and timelessly beautiful.

#### Compatible with

Yacht Club

TL704-SM in Petrol Blue & Clear Murano Glass with a Brushed Nickel Top and a 10" Tall Drum Shade in Silk Linen 3998W White