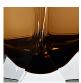

chts - lacquer applied to all metal components, "sea rod" through centre to secure base to surfaces, with the cable exit through bottom of the base.

#### **Test Certification**

IEC (International Electrotechnical Commission) test certificates available - will incur a surcharge UL (Underwriters Laboratories) test certificates available for the USA - will incur a surcharge Suitable for Yachts - Rod and bolting available for use on yachts

#### Compatible with



Yacht Club



TL704-SM in Petrol Blue & Clear Murano Glass with a Brushed Nickel Top and a 10" Tall Drum Shade in Silk Linen 3998W White

#### **Available Finishes**

## **Metal Finish**





## **Murano Glass Finish**



Diamond Clear



Clear



Forest Green & Slate & Clear

#### Recommended Shade(s) (OPTIONAL)



10" Tall Drum



Tobacco & Clear

## Silk Flex







Black

Cream

Silver



Brown

#### **Available Sizes**

Small

TL704-SM,

Height: 43 cm (16.93")
Diameter: 9 cm (3.54")
Bulbs: 1 x 40W E27
Cable Exit: Top

Large

TL704-LA,

Height: 50 cm (19.69")

Diameter: 11 cm (4.33")

Bulbs: 1 x 40W E27

Cable Exit: Top

Dimensions are measured from the base of the lamp to the middle of the bulb holder and are excluding shade Overall height with an 10" tall drum shade 65cm - 25.5"

Shades are also available in Customer Own Material (COM)

\*Please note, due to our Diamond table lamps being individually hand made and each one being unique, there may be slight variations in colour\*