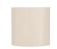

ons for use on yachts - lacquer applied to all metal components, "sea rod" through centre to secure base to surfaces, with the cable exit through bottom of the base.

#### **Test Certification**

IEC (International Electrotechnical Commission) test certificates available - will incur a surcharge UL (Underwriters Laboratories) test certificates available for the USA - will incur a surcharge Suitable for Yachts - Rod and bolting available for use on yachts

#### Compatible with



Yacht Club



TL704-SM in Petrol Blue & Clear Murano Glass with a Brushed Nickel Top and a 10" Tall Drum Shade in Silk Linen 3998W White

#### **Available Finishes**

## **Metal Finish**





## **Murano Glass Finish**



Diamond Clear



Clear



Forest Green & Slate & Clear

#### Recommended Shade(s) (OPTIONAL)



10" Tall Drum



Tobacco & Clear

## Silk Flex







Black

Cream

Silver



Brown

#### **Available Sizes**

Small

TL704-SM,

Height: 43 cm (16.93")
Diameter: 9 cm (3.54")
Bulbs: 1 x 40W E27
Cable Exit: Top

Large

TL704-LA,

Height: 50 cm (19.69")

Diameter: 11 cm (4.33")

Bulbs: 1 x 40W E27

Cable Exit: Top

Dimensions are measured from the base of the lamp to the middle of the bulb holder and are excluding shade Overall height with an 10" tall drum shade 65cm - 25.5"

Shades are also available in Customer Own Material (COM)

\*Please note, due to our Diamond table lamps being individually hand made and each one being unique, there may be slight variations in colour\*