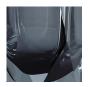

designs. Elegant, edgy and timelessly beautiful.

Required modifications for use on yachts - lacquer applied to all metal components, "sea rod" through centre to secure base to surfaces, with the cable exit through bottom of the base.

#### **Test Certification**

IEC (International Electrotechnical Commission) test certificates available - will incur a surcharge UL (Underwriters Laboratories) test certificates available for the USA - will incur a surcharge Suitable for Yachts - Rod and bolting available for use on yachts

#### Compatible with



Yacht Club



TL704-SM in Petrol Blue & Clear Murano Glass with a Brushed Nickel Top and a 10" Tall Drum Shade in Silk Linen 3998W White

#### **Available Finishes**

## **Metal Finish**





## **Murano Glass Finish**



Diamond Clear



Clear



Forest Green & Slate & Clear

#### Recommended Shade(s) (OPTIONAL)



10" Tall Drum



Tobacco & Clear

## Silk Flex







Black

Cream

Silver



Brown

#### **Available Sizes**

Small

TL704-SM,

Height: 43 cm (16.93")
Diameter: 9 cm (3.54")
Bulbs: 1 x 40W E27
Cable Exit: Top

Large

TL704-LA,

Height: 50 cm (19.69")

Diameter: 11 cm (4.33")

Bulbs: 1 x 40W E27

Cable Exit: Top

Dimensions are measured from the base of the lamp to the middle of the bulb holder and are excluding shade Overall height with an 10" tall drum shade 65cm - 25.5"

Shades are also available in Customer Own Material (COM)

\*Please note, due to our Diamond table lamps being individually hand made and each one being unique, there may be slight variations in colour\*