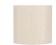

autiful.

Required modifications for use on yachts - lacquer applied to all metal components, "sea rod" through centre to secure base to surfaces, with the cable exit through bottom of the base.

#### **Test Certification**

IEC (International Electrotechnical Commission) test certificates available - will incur a surcharge UL (Underwriters Laboratories) test certificates available for the USA - will incur a surcharge Suitable for Yachts - Rod and bolting available for use on yachts

## Compatible with



Yacht Club



TL704-SM in Clear Murano Glass with Brushed Gold and 10" Tall Drum Shade in Bennett's Silk Linen 3998W

#### **Available Finishes**

## **Metal Finish**





## **Murano Glass Finish**



Forest Green & Slate & Clear





Tobacco & Clear

## Recommended Shade(s) (OPTIONAL)



10" Tall Drum



Diamond Clear

## Silk Flex







Black

Cream

Silver



Brown

#### **Available Sizes**

Small

TL704-SM,

Height: 43 cm (16.93")
Diameter: 9 cm (3.54")
Bulbs: 1 x 40W E27
Cable Exit: Top

Large

TL704-LA,

Height: 50 cm (19.69")

Diameter: 11 cm (4.33")

Bulbs: 1 x 40W E27

Cable Exit: Top

Dimensions are measured from the base of the lamp to the middle of the bulb holder and are excluding shade. Overall height with an 10" tall drum shade 65cm - 25.5"

Shades are also available in Customer Own Material (COM)

\*Please note, due to our Diamond table lamps being individually hand made and each one being unique, there may be slight variations in colour\*

All our Diamond lamps are top wired (French Wired)