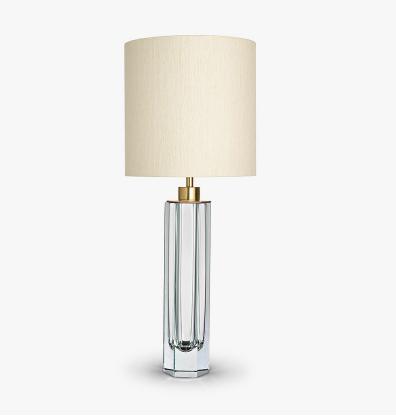

## **Diamond Column Small Lamp**

#### **BEVERLY HILLS COLLECTION**

A stunning new table lamp, which is hand-made out of 4 layers of Murano Glass and then hand-polished for up to 12 hours to create the perfect faceted octagonal diamond column. This new small size joins our elegant larger diamond column lamp and is the perfect addition to our sought-after Beverly Hills collection. These striking table lamps are also now available in a brand new two tone colourway with a solid colour encased in clear glass to add a contrasting look to these popular designs. Elegant, edgy and timelessly beautiful.

## Compatible with

Yacht Club

TL704-SM in Clear Murano Glass with Brushed Gold and 10" Tall Drum Shade in Bennett's Silk Linen 3998W

#### **Available Sizes**

Small

TL704-SM,

Height: 43 cm (16.93")
Diameter: 9 cm (3.54")
Bulbs: 1 x 40W E27
Cable Exit: Top

Large

TL704-LA,

Height: 50 cm (19.69")

Diameter: 11 cm (4.33")