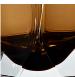

### Compatible with

Yacht Club

TL704-SM in Tobacco & Clear Murano Glass with a Brushed Gold Top and a 10" Tall Drum Shade in 3998W White

## **Murano Glass Finish**

Clear

Recommended Shade(s) (OPTIONAL)

10" Tall Drum

Tobacco & Clear