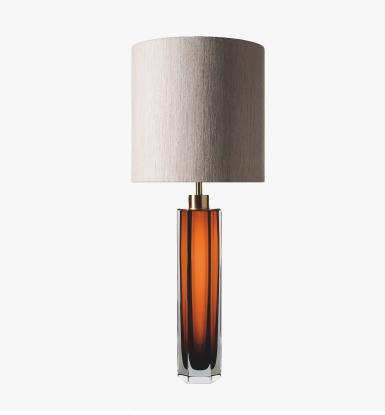

## **Diamond Column Small Lamp**

## **TL704-SM**

Collection Name **BEVERLY HILLS COLLECTION** 

A stunning new table lamp, which is hand-made out of 4 layers of Murano Glass and then hand-polished for up to 12 hours to create the perfect faceted octagonal diamond column. This new small size joins our elegant larger diamond column lamp and is the perfect addition to our sought-after Beverly Hills collection. These striking table lamps are also now available in a brand new two tone colourway with a solid colour encased in clear glass to add a contrasting look to these popular designs. Elegant, edgy and timelessly beautiful.

### Compatible with

Yacht Club

TL704-SM in Tobacco & Clear Murano Glass with a Brushed Gold Top and a 10" Tall Drum Shade in 3998W White

## **Murano Glass Finish**

Clear

Recommended Shade(s) (OPTIONAL)

10" Tall Drum

Tobacco & Clear