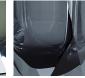

# **Murano Glass Finish**

Diamond Clear

Forest Gree Clear

Forest Green & Slate & Clear

# Recommended Shade(s) (OPTIONAL)

10" Tall Drum

Tobacco & Clear