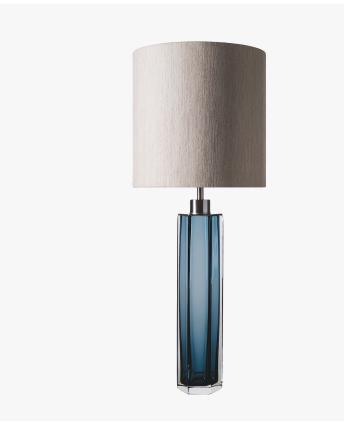

# **Diamond Column Small Lamp**

#### **BEVERLY HILLS COLLECTION**

A stunning new table lamp, which is hand-made out of 4 layers of Murano Glass and then hand-polished for up to 12 hours to create the perfect faceted octagonal diamond column. This new small size joins our elegant larger diamond column lamp and is the perfect addition to our sought-after Beverly Hills collection. These striking table lamps are also now available in a brand new two tone colourway with a solid colour encased in clear glass to add a contrasting look to these popular designs. Elegant, edgy and timelessly beautiful.

#### Compatible with

Yacht Club

TL704-SM in Petrol Blue & Clear Murano Glass with a Brushed Nickel Top and a 10"
Tall Drum Shade in Silk Linen 3998W White