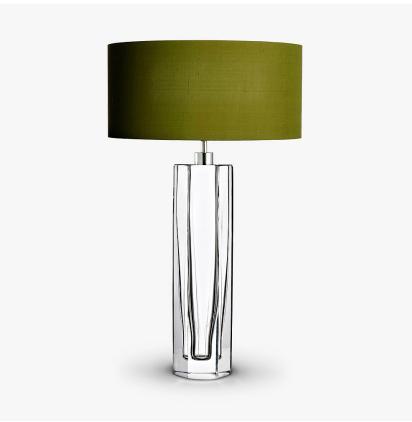

# **Diamond Column Large Lamp**

#### **BEVERLY HILLS COLLECTION**

A stunning new table lamp, which is hand-made out of 4 layers of Murano Glass and then hand-polished for up to 12 hours to create the perfect faceted octagonal diamond column. Elegant, edgy and timelessly beautiful.

#### Compatible with

Yacht Club

TL704 in Clear Murano Glass and Brushed Nickel with a 16" Short Drum Shade in 5018W-202