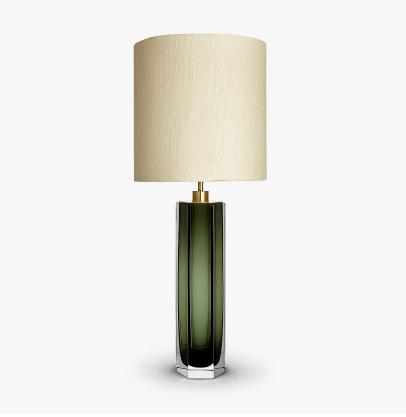

## **Diamond Column Large Lamp**

## **TL704-LA**

Collection Name **BEVERLY HILLS COLLECTION** 

A stunning new table lamp, which is hand-made out of 4 layers of Murano Glass and then hand-polished for up to 12 hours to create the perfect faceted octagonal diamond column. This new small size joins our elegant larger diamond column lamp and is the perfect addition to our sought-after Beverly Hills collection. These striking table lamps are also now available in a brand new two tone colourway with a solid colour encased in clear glass to add a contrasting look to these popular designs. Elegant, edgy and timelessly beautiful.

## Compatible with

Yacht Club

TL704-LA in Forest Green & Clear with Brushed Gold and 12" Tall Drum Shade in Silk Linen 3998/W White

## **Murano Glass Finish**

Clear

Forest Green & Slate & Clear

Recommended Shade(s) (OPTIONAL)

12" Tall Drum

Tobacco & Clear