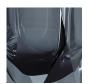

Hills collection. These striking table lamps are also now available in a brand new two tone colourway with a solid colour encased in clear glass to add a contrasting look to these popular designs. Elegant, edgy and timelessly beautiful.

#### **Test Certification**

IEC (International Electrotechnical Commission) test certificates available - will incur a surcharge UL (Underwriters Laboratories) test certificates available for the USA - will incur a surcharge Suitable for Yachts - Rod and bolting available for use on yachts

#### Compatible with



Yacht Club



TL704-LA in Forest Green & Clear with Brushed Gold and 12" Tall Drum Shade in Silk Linen 3998/W White

#### Available Finishes

## **Metal Finish**



Brushed Gold



Brushed Nickel

## **Murano Glass Finish**



Diamond Clear





Forest Green & Slate & Clear

# Recommended Shade(s) (OPTIONAL)

12" Tall Drum



Tobacco & Clear

# Silk Flex







Black

Cream

Silver



Brown

#### **Available Sizes**

Small

TL704-SM,

Height: 43 cm (16.93")
Diameter: 9 cm (3.54")
Bulbs: 1 x 40W E27
Cable Exit: Top

Large

TL704-LA,

Height: 50 cm (19.69")

Diameter: 11 cm (4.33")

Bulbs: 1 × 40W E27

Cable Exit: Top

Dimensions are measured from the base of the lamp to the middle of the bulb holder and are excluding shade Overall height with a 12" tall drum shade 78cm - 31" Shades are also available in Customer Own Material (COM)

\*Please note, due to our Diamond table lamps being individually hand made and each one being unique, there may be slight variations in colour\*