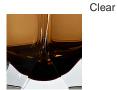

w two tone colourway with a solid colour encased in clear glass to add a contrasting look to these popular designs. Elegant, edgy and timelessly beautiful.

#### **Test Certification**

IEC (International Electrotechnical Commission) test certificates available - will incur a surcharge UL (Underwriters Laboratories) test certificates available for the USA - will incur a surcharge Suitable for Yachts - Rod and bolting available for use on yachts

#### Compatible with



Yacht Club



TL704-LA in Forest Green & Clear with Brushed Gold and 12" Tall Drum Shade in Silk Linen 3998/W White

#### Available Finishes

## **Metal Finish**



Brushed Gold



Brushed Nickel

## **Murano Glass Finish**



Diamond Clear





Forest Green & Slate & Clear

# Recommended Shade(s) (OPTIONAL)

12" Tall Drum



Tobacco & Clear

# Silk Flex







Black

Cream

Silver



Brown

#### **Available Sizes**

Small

TL704-SM,

Height: 43 cm (16.93")
Diameter: 9 cm (3.54")
Bulbs: 1 x 40W E27
Cable Exit: Top

Large

TL704-LA,

Height: 50 cm (19.69")

Diameter: 11 cm (4.33")

Bulbs: 1 × 40W E27

Cable Exit: Top

Dimensions are measured from the base of the lamp to the middle of the bulb holder and are excluding shade Overall height with a 12" tall drum shade 78cm - 31" Shades are also available in Customer Own Material (COM)

\*Please note, due to our Diamond table lamps being individually hand made and each one being unique, there may be slight variations in colour\*