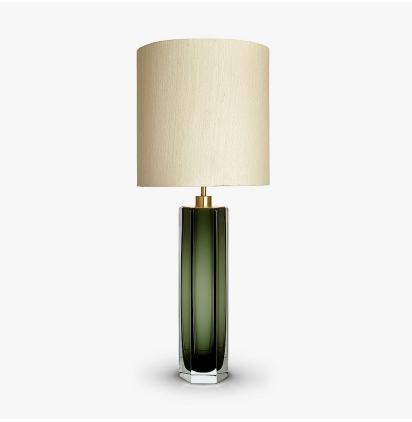

# **Diamond Column Large Lamp**

## **TL704-LA**

Collection Name

**BEVERLY HILLS COLLECTION** 

A stunning new table lamp, which is hand-made out of 4 layers of Murano Glass and then hand-polished for up to 12 hours to create the perfect faceted octagonal diamond column. This new small size joins our elegant larger diamond column lamp and is the perfect addition to our sought-after Beverly Hills collection. These striking table lamps are also now available in a brand new two tone colourway with a solid colour encased in clear glass to add a contrasting look to these popular designs. Elegant, edgy and timelessly beautiful.

#### Compatible with

Yacht Club

TL704-LA in Forest Green & Clear with Brushed Gold and 12" Tall Drum Shade in Silk Linen 3998/W White