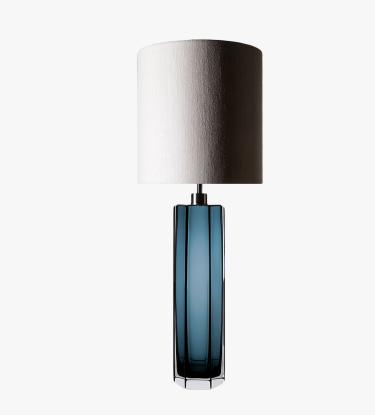

## **Diamond Column Large Lamp**

## **TL704-LA**

Collection Name

#### **BEVERLY HILLS COLLECTION**

A stunning new table lamp, which is hand-made out of 4 layers of Murano Glass and then hand-polished for up to 12 hours to create the perfect faceted octagonal diamond column. This new small size joins our elegant larger diamond column lamp and is the perfect addition to our sought-after Beverly Hills collection. These striking table lamps are also now available in a brand new two tone colourway with a solid colour encased in clear glass to add a contrasting look to these popular designs. Elegant, edgy and timelessly beautiful.

#### Compatible with

Yacht Club

TL704-LA in Petrol Blue and Clear with a Brushed Nickel Top and a 12" Tall Drum Shade in Silk Linen 3998W White

#### **Available Sizes**

Small

TL704-SM,

Height: 43 cm (16.93")
Diameter: 9 cm (3.54")
Bulbs: 1 x 40W E27
Cable Exit: Top

Large

TL704-LA,

Height: 50 cm (19.69")

Diameter: 11 cm (4.33")