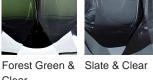

ly Hills collection. These striking table lamps are also now available in a brand new two tone colourway with a solid colour encased in clear glass to add a contrasting look to these popular designs. Elegant, edgy and timelessly beautiful.

#### **Test Certification**

IEC (International Electrotechnical Commission) test certificates available - will incur a surcharge UL (Underwriters Laboratories) test certificates available for the USA - will incur a surcharge Suitable for Yachts - Rod and bolting available for use on yachts

#### Compatible with



Yacht Club



TL704-LA in Petrol Blue and Clear with a Brushed Nickel Top and a 12" Tall Drum Shade in Silk Linen 3998W White

#### Available Finishes

## **Metal Finish**







Brushed Nickel

## **Murano Glass Finish**



Diamond Clear







Tobacco & Clear

## Recommended Shade(s) (OPTIONAL)

16" Short Drum

## Silk Flex







Black

Cream

Silver



Brown

#### **Available Sizes**

Small

TL704-SM,

Height: 43 cm (16.93")
Diameter: 9 cm (3.54")
Bulbs: 1 x 40W E27
Cable Exit: Top

Large

TL704-LA,

Height: 50 cm (19.69")

Diameter: 11 cm (4.33")

Bulbs: 1 × 40W E27

Cable Exit: Top

Dimensions are measured from the base of the lamp to the middle of the bulb holder and are excluding shade Overall height with a 12" tall drum shade 78cm - 31" Shades are also available in Customer Own Material (COM)

\*Please note, due to our Diamond table lamps being individually hand made and each one being unique, there may be slight variations in colour\*