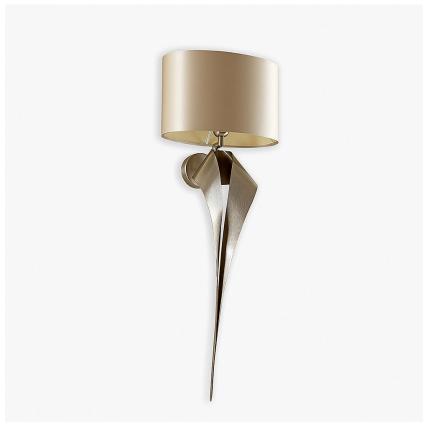

#### WL392

Collection Name

#### **Metal Finish**

Brushed Gold Brushed Nickel

WL392 in Brushed Nickel with a 10" Oval Shade in Crepe Satin 1806W-4501

### One size only

WL392,

Height: 57.5 cm (22.64") Width: 15 cm (5.91") Depth: 16.5 cm (6.5") Bulbs: 1 x 25w E14 Net Weight: 2 kg / 5 lb