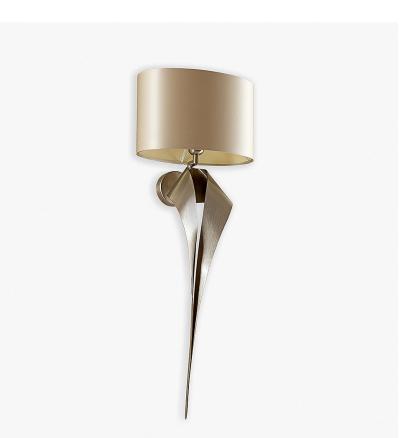

## **Dart Wall Light**

#### WL392

Collection Name HALCYON COLLECTION

Deep in a wooded coombe to the south of Dartmoor, gnarled hawthorns and verdurous canopies veil a twin cascade of white water. Bordered by banks festooned in tall ferns, the River Dart's secret sanctuary - Venford Falls. The converging channels of our Dart wall light translate this tranquil haven into a satisfyingly sleek sculpture, which will bring graceful adornment to any interior.

#### Compatible with

Yacht Club

WL392 in Brushed Nickel with a 10" Oval Shade in Crepe Satin 1806W-4501

### One size only

WL392, Height: 57.5 cm (22.64") Width: 15 cm (5.91") Depth: 16.5 cm (6.5") Bulbs: 1 x 25w E14 Net Weight: 2 kg / 5 lb