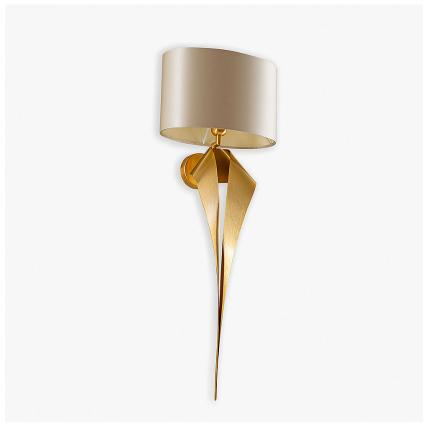

## **Dart Wall Light**

#### WL392

Collection Name

#### **HALCYON COLLECTION**

Deep in a wooded coombe to the south of Dartmoor, gnarled hawthorns and verdurous canopies veil a twin cascade of white water. Bordered by banks festooned in tall ferns, the River Dart's secret sanctuary - Venford Falls. The converging channels of our Dart wall light translate this tranquil haven into a satisfyingly sleek sculpture, which will bring graceful adornment to any interior.

#### **Available Finishes**

Brushed Gold Brushed Nickel

WL392 in Brushed Gold with a 10" Oval Shade in 1806W-4501