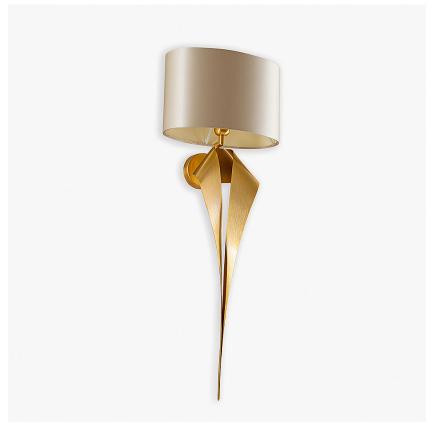

# **Dart Wall Light**

### WL392

Collection Name

### HALCYON COLLECTION

Deep in a wooded coombe to the south of Dartmoor, gnarled hawthorns and verdurous canopies veil a twin cascade of white water. Bordered by banks festooned in tall ferns, the River Dart's secret sanctuary - Venford Falls. The converging channels of our Dart wall light translate this tranquil haven into a satisfyingly sleek sculpture, which will bring graceful adornment to any interior.

### Compatible with

Yacht Club

WL392 in Brushed Gold with a 10" Oval Shade in 1806W-4501