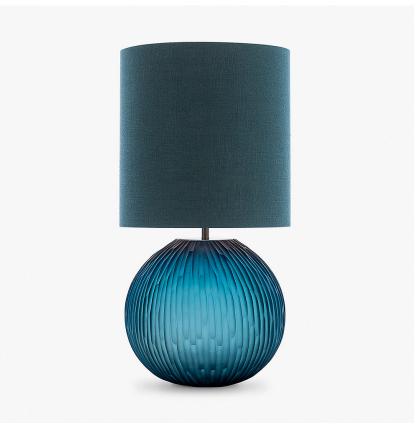

# **Cypress Lamp**

#### **HALCYON COLLECTION**

The Giant Bald Cypress tree is of stalwart stature, rooted deep in the mangrove and keeping watch over an oasis of tranquility and stillness. The Cypress trees rotund form and complex root structure is emulated in our Cypress table lamp; an understated spherical piece with hand-carved glass furrows, acid dipped for an enchanting frosted look.

#### Compatible with

Yacht Club

TL236 in Ocean Blue Glass and Brushed Nickel with an 11" Tall Drum Shade in (COM) Kieffer Le Lin Fiordo 17205-20

#### **Available Sizes**

One size only

TL236, Height: 31 cm (12.2")

Diameter: 27 cm (10.63") Bulbs: 1 x 40W E27 Net Weight: 4 kg / 9 lb Cable Exit:

Bottom

Dimensions are measured from the base of the lamp to the middle of the bulb holder and are excluding shade The overall height with a 11" tall drum shade 55cm - 21.5"