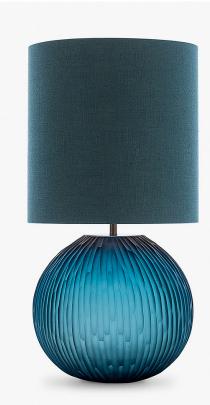

# **TL236E**

**Collection Name** HALCYON COLLECTION

The Giant Bald Cypress tree is of stalwart stature, rooted deep in the mangrove and keeping watch over an oasis of tranquility and stillness. The Cypress trees rotund form and complex root structure is emulated in our Cypress table lamp; an understated spherical piece with hand-carved glass furrows, acid dipped for an enchanting frosted look.

#### Compatible with

TL236 in Ocean Blue Glass and Brushed Nickel with an 11" Tall Drum Shade in (COM) Kieffer Le Lin Fiordo 17205-20

# Recommended Shade(s) (OPTIONAL)

11" Tall Drum

Halcyon Ocean

Blue

Silk Flex

Cream

One size only TL236, Height: 31 cm (12.2") Diameter: 27 cm (10.63") Bulbs: 1 × 40W E27 Net Weight: 4 kg / 9 lb Cable Exit: Bottom