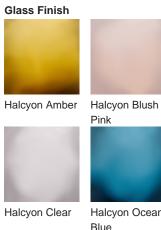

#### Compatible with

TL236 in Ocean Blue Glass and Brushed Nickel with an 11" Tall Drum Shade in (COM) Kieffer Le Lin Fiordo 17205-20

# Recommended Shade(s) (OPTIONAL)

11" Tall Drum

Halcyon Ocean

Blue

Silk Flex

Cream

One size only TL236, Height: 31 cm (12.2") Diameter: 27 cm (10.63") Bulbs: 1 × 40W E27 Net Weight: 4 kg / 9 lb Cable Exit: Bottom