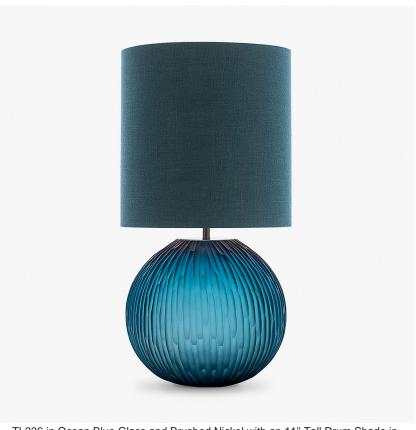

#### **TL236**

Collection Name **HALCYON COLLECTION** 

The Giant Bald Cypress tree is of stalwart stature, rooted deep in the mangrove and keeping watch over an oasis of tranquility and stillness. The Cypress trees rotund form and complex root structure is emulated in our Cypress table lamp; an understated spherical piece with hand-carved glass furrows, acid dipped for an enchanting frosted look.

#### Compatible with

Yacht Club

TL236 in Ocean Blue Glass and Brushed Nickel with an 11" Tall Drum Shade in (COM) Kieffer Le Lin Fiordo 17205-20

#### **Available Sizes**

One size only

TL236, Height: 31 cm (12.2")

Diameter: 27 cm (10.63") Bulbs: 1 x 40W E27 Net Weight: 4 kg / 9 lb Cable Exit:

Bottom

Dimensions are measured from the base of the lamp to the middle of the bulb holder and are excluding shade The overall height with a 11" tall drum shade 55cm - 21.5"